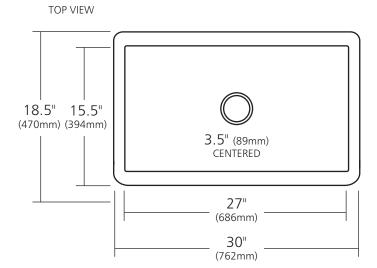

### **PRODUCT DETAILS**

- 30" x 18.5" x 10" OD (762mm x 470mm x 254mm)
- $\bullet~27"~x~15.5"~x~9.5"~ID~(686mm~x~394mm~x~241mm)$
- Hand hammered 16 gauge recycled copper
- Apron extends 3" (76mm) on sides
- 3.5" (89mm) drain opening
- Dimensions are not exact and may vary  $\pm .5$ " (13mm)