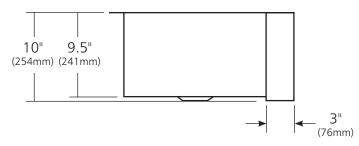

### **PRODUCT DETAILS**

- 30" x 18.5" x 10" OD (762mm x 470mm x 254mm)
- $\bullet~27"~x~15.5"~x~9.5"~ID~(686mm~x~394mm~x~241mm)$
- Hand hammered 16 gauge recycled copper
- Apron extends 3" (76mm) on sides
- 3.5" (89mm) drain opening
- Dimensions are not exact and may vary  $\pm .5$ " (13mm)