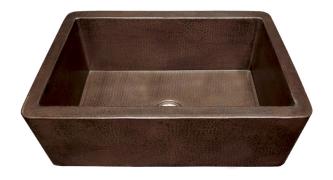

# **FARMHOUSE 30**

Farmhouse Series

SIDE VIEW

CPK294 Antique CPK594 Brushed Nickel CPS494 Polished Copper

#### **IMPORTANT**

Due to the handcrafted nature of this product, it will vary in finish, texture, hammering, and other details. Dimensions may vary up to .5" (13mm). We strongly recommend waiting for the actual product before making any installation cuts.