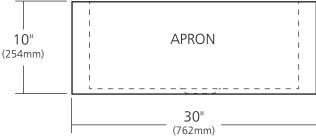

### **PRODUCT DETAILS**

- 30" x 18.5" x 10" OD (762mm x 470mm x 254mm)
- $\bullet~27"~x~15.5"~x~9.5"~ID~(686mm~x~394mm~x~241mm)$
- Hand hammered 16 gauge recycled copper
- Apron extends 3" (76mm) on sides
- 3.5" (89mm) drain opening
- Dimensions are not exact and may vary  $\pm .5$ " (13mm)