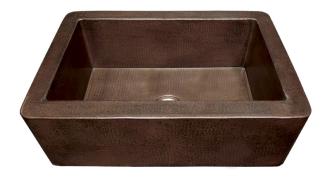

# **FARMHOUSE 33**

Farmhouse Series

CPS273- Antique CPS573- Brushed Nickel

#### **PRODUCT DETAILS**

- 33" x 22" x 10.5" OD (838mm x 559mm x 267mm)
- 28" x 17" x 10" ID (711mm x 432mm x 254mm)
- Hand hammered 16 gauge recycled copper
- Apron extends 3.5" (89mm) on sides
- 3.5" (89mm) drain opening
- Dimensions are not exact and may vary  $\pm \frac{1}{2}$ " (13mm)