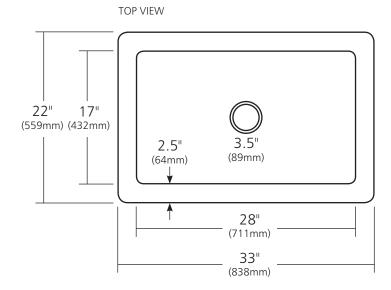

#### **PRODUCT DETAILS**

- 33" x 22" x 10.5" OD (838mm x 559mm x 267mm)
- 28" x 17" x 10" ID (711mm x 432mm x 254mm)
- Hand hammered 16 gauge recycled copper
- Apron extends 3.5" (89mm) on sides
- 3.5" (89mm) drain opening
- Dimensions are not exact and may vary  $\pm \frac{1}{2}$ " (13mm)