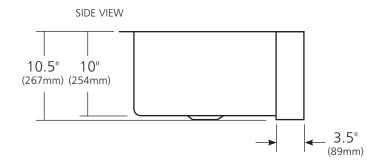

#### **PRODUCT DETAILS**

- 33" x 22" x 10.5" OD (838mm x 559mm x 267mm)
- 28" x 17" x 10" ID (711mm x 432mm x 254mm)
- Hand hammered 16 gauge recycled copper
- Apron extends 3.5" (89mm) on sides
- 3.5" (89mm) drain opening
- Dimensions are not exact and may vary  $\pm \frac{1}{2}$ " (13mm)