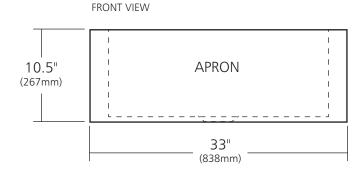

#### **PRODUCT DETAILS**

- 33" x 22" x 10.5" OD (838mm x 559mm x 267mm)
- 28" x 17" x 10" ID (711mm x 432mm x 254mm)
- Hand hammered 16 gauge recycled copper
- Apron extends 3.5" (89mm) on sides
- 3.5" (89mm) drain opening
- Dimensions are not exact and may vary  $\pm \frac{1}{2}$ " (13mm)