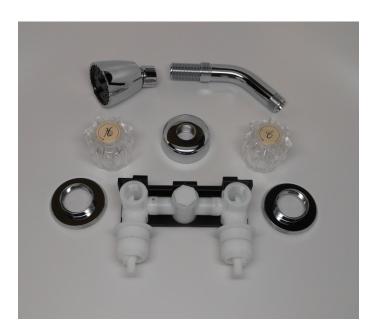

## Model #80.400P Shower Valve - Plastic

Weight: 1 lb

Packaging measures: 7.5" x 5" x 3" Plastic valve body on 4" centers. Connection Size: 1/2" IPS

Replacement Part for the 80.400 Brass Shower Valve

## **Product Details**

Shower Valve with Plastic Body -

Metallic shower head/arm and crystal polystyrene handles.

The plastic constructed valve is designed with a large 3-3/4" center for enhanced water flow, and better control of pressure and temperature for comfortable, consistent shower.