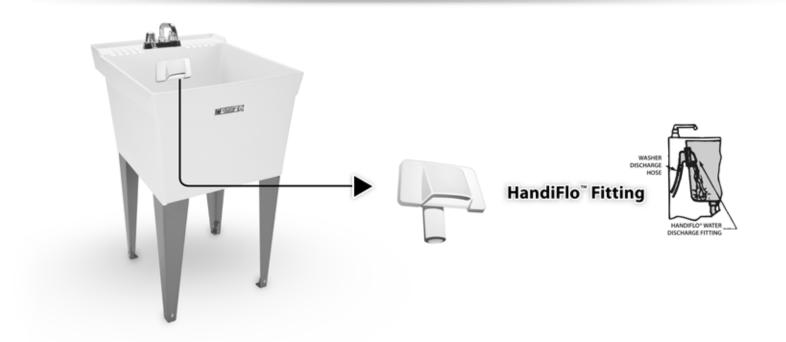

### HandiFlo<sup>™</sup> Fitting

| Model No. | UPC             |
|-----------|-----------------|
| 94.700    | 6 71031 00287 7 |

Dispenses water from washing machine discharge hose into laundry tub. Eliminates draping washer machine hose over back/side wall of laundry tub and conceals discharge hose. Mounts to back or side wall of laundry tub, includes mounting hardware.