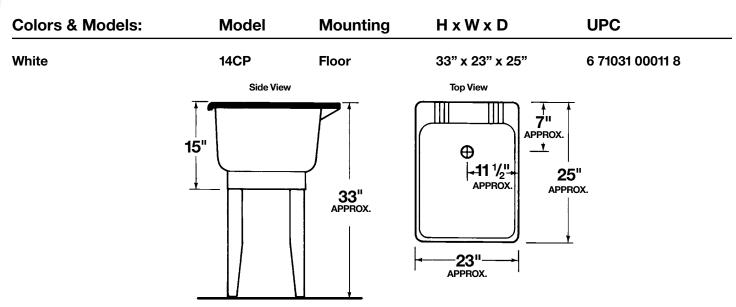

## **Specifications**

**General:** Furnish and install as shown on plans, UTILATUB® Laundry/Utility Tub model 14CP, as manufactured by E.L. Mustee & Sons, Inc. Tub shall be one-piece molded construction using Co-Polypure<sup>™</sup> resin with matched metal molds under extreme heat and pressure. Tub to be 18" wide and include faucet with 6" swing spout, two 20" flexible supply lines and sealant tape, standard 1-1/2" P-trap with 12" tailpiece, integrally molded drain assembly, stopper and finished steel legs with built-in levelers. 20 gallon capacity tub, 13" deep. Shall meet ANSI Z 124-2011. Color: White. Weight: 16 lbs.