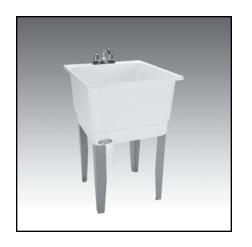

# 14CP UTILATUB<sup>®</sup> Combo Laundry/Utility Tub Everything You Need to Install in One Box!

#### SEE PAGE 2 FOR A LIST OF ACCESSORIES!

- One piece molded construction, using Mustee's Co-Polypure™ resin
- 20 Gallon capacity, extra deep 13" tub with smooth surface
- Combo-Pack includes everything needed to install the tub...
  - 1. 6" Swing spout faucet with aerator and hose end 💽 🏵
  - 2. Two 20" flexible supply lines and sealant tape
  - 3. 1-1/2" PVC P-Trap with 12" tailpiece
  - 4. Drain Stopper

- Leakproof, integrally molded-in drain with stopper
- Connects to standard 1-1/2" P or S trap
- Accommodates dual-handle faucet with 4" center
- Includes finished steel legs with adjustable levelers
- Mold and mildew-resistant components
- Easy to assemble and install
- Color-fast white finish

## **Specifications**

**General:** Furnish and install as shown on plans, UTILATUB® Laundry/Utility Tub model 14CP, as manufactured by E.L. Mustee & Sons, Inc. Tub shall be one-piece molded construction using Co-Polypure<sup>™</sup> resin with matched metal molds under extreme heat and pressure. Tub to be 18" wide and include faucet with 6" swing spout, two 20" flexible supply lines and sealant tape, standard 1-1/2" P-trap with 12" tailpiece, integrally molded drain assembly, stopper and finished steel legs with built-in levelers. 20 gallon capacity tub, 13" deep. Shall meet ANSI Z 124-2011. Color: White. Weight: 16 lbs.