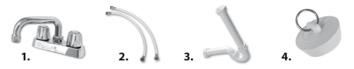

#### SEE PAGE 2 FOR A LIST OF ACCESSORIES!

- One piece molded construction, using Mustee's Co-Polypure™ resin
- 20 Gallon capacity, extra deep 13" tub with smooth surface
- Combo-Pack includes everything needed to install the tub...
  - 1. 6" Swing spout faucet with aerator and hose end 💽 🏵
  - 2. Two 20" flexible supply lines and sealant tape
  - 3. 1-1/2" PVC P-Trap with 12" tailpiece
  - 4. Drain Stopper