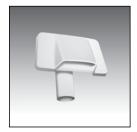

# 14CP UTILATUB<sup>®</sup> Combo Laundry/Utility Tub Accessories

### HandiFlo<sup>™</sup> Fitting

| Model No. | UPC             |
|-----------|-----------------|
| 94.700    | 6 71031 00287 7 |

Dispenses water from washing machine discharge hose into laundry tub. Eliminates draping washer machine hose over back/side wall of laundry tub and conceals discharge hose. Mounts to back or side wall of laundry tub, includes mounting hardware.