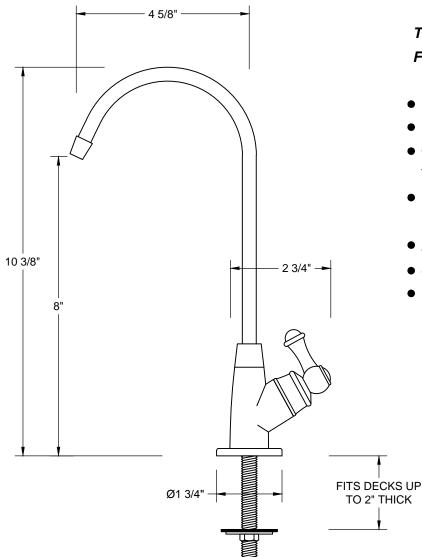

# THIS FAUCET OFFERS THE FOLLOWING FEATURES:

- LEAD FREE BRASS
- LONG LIFE CERAMIC CARTRIDGE
- QUALITY CONSTRUCTION FOR TROUBLE FREE SERVICE
- FOR USE WITH MT660,MT662-2 OR MT1200XL WATER FILTERS
- ACCEPTABLE WITH RO FILTERS
- 5/8" MIN 1 3/8" MAX HOLE IN DECK
- 1/4" COMPRESSION INLET (TUBING NOT SUPPLIED)