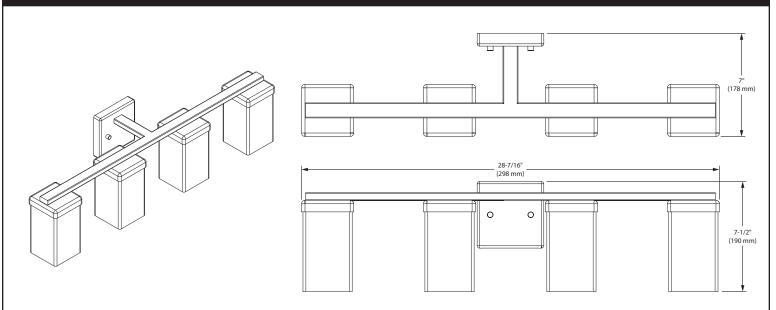

## 90 Degree™ Technical Specification YB8864 4-Globe Light Fixture

## **Dimensions:**

## **Product Information:**

Stock Numbers: YB8864CH – CHROME YB8864BN – BRUSHED NICKEL

Globe Service Kit: YB8869

Materials: Zinc, glass

Voltage:

Bulb: 100w max (not included); medium base

UL Listed: Yes – for dry locations