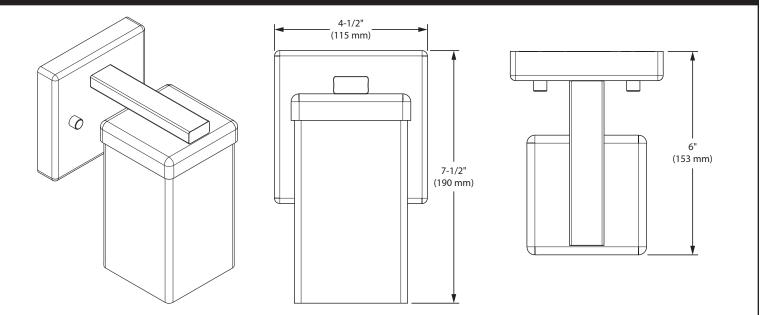

## **Dimensions:**

## **Product Information:**

| Stock Numbers: | YB8861CH – CHROME         |
|----------------|---------------------------|
|                | YB8861BN – BRUSHED NICKEL |

Globe Service Kit: YB8869

Materials: Zinc, glass

Voltage:

Bulb: 100w max (not included); medium base

UL Listed: Yes – for dry locations

120v

Important Notes: Turn off power during installation. Do not connect or disconnect under load.

Cleaning Notes: Clean only with a soft damp cloth. Do not use commercial or abrasive cleaners.