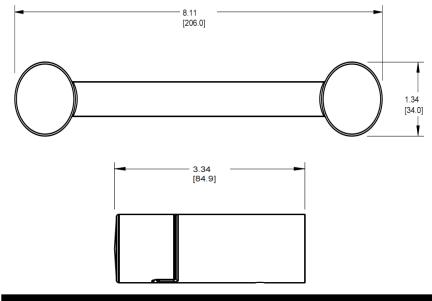

# **ALIGN<sup>™</sup> Technical Specification**

## **Pivoting Paper Holder**

## YB0408

### **Stock Numbers:**

#### YB0408CH – Pivoting Paper Holder Chrome Finish

YB0408BN – Pivoting Paper Holder Brushed Nickel Finish

#### Materials:

**Pivoting Paper Holder** is constructed of zinc.



### **Dimensions:**



### **Installation Instructions:**

1) Position the mounting template on the wall in the desired location.

2) Using a level, align the template and tape it to the wall.

 Drill two 1/4" holes at each mounting post location that corresponds to your product. (We recommend using the horizontal holes for drywall installation).
Remove the template from the wall.

- 5) Lightly tap anchors until flush with the wall.
- Remove mounting posts from the product assemblies by loosening each setscrew.

 One at a time, place each mounting post over anchors (notch facing downward) and insert screws through post into anchors.

8) Tighten screws.

### **Cleaning Instructions:**

To preserve the fine finish of this product, clean only with a soft damp cloth. Dry well. Do not use commercial or abrasive cle