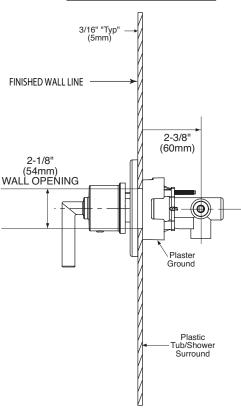

## **Thin Wall Installation**

4-9/32" (109mm)

**CRITICAL DIMENSIONS** 

(DO NOT SCALE)

FOR MORE INFORMATION CALL: 1-800-BUY-MOEN

www.moen.com