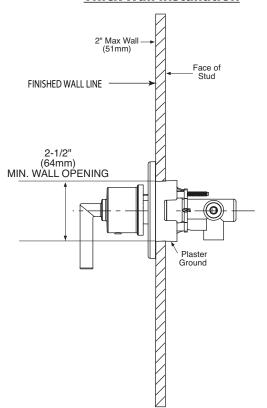

Buy it for looks. Buy it for life.®

#### **DESCRIPTION**

- Metal construction with various finishes identified by suffix OPERATION
- Rotational control with 180° of rotation with stops

### **STANDARDS**

- Third party certified to ASME A112.18.1/CSA B125.1 and all applicable requirements referenced therein
- ADA ( for lever handle

## **WARRANTY**

- Lifetime limited warranty against leaks, drips and finish defects to the original consumer purchaser
- 5 year warranty if used in commercial installations

# **Specifications**



Arris™ Multi-Function Transfer Valve Trim Kit Models: TS23005 series

Valve: 3372 or 3375

# **Thick Wall Installation**



## **Thin Wall Installation**





4-9/32" (109mm)

**CRITICAL DIMENSIONS** 

(DO NOT SCALE)

FOR MORE INFORMATION CALL: 1-800-BUY-MOEN

www.moen.com