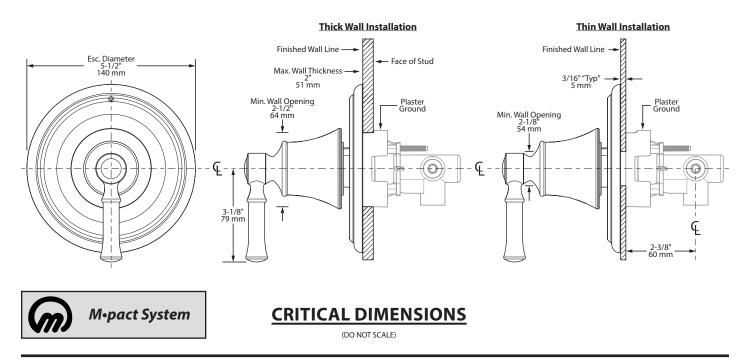

Dartmoor™ Two/Three-Function Transfer Valve Trim Kit

Model: T2031 series

Valve: 3372 or 3375

PC15374

0.0250018