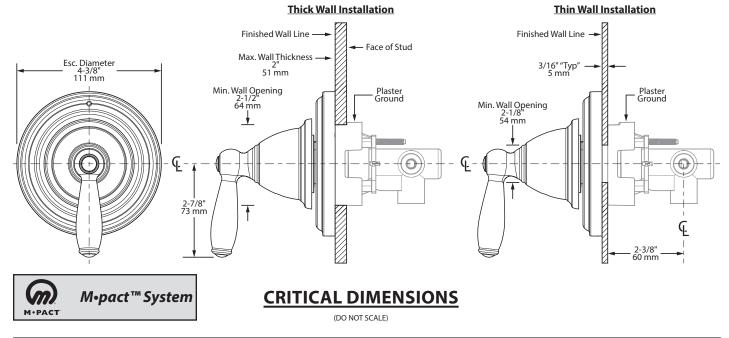

Two/Three-Function Transfer Valve Trim Kit

Models: T2021 series

Valve: 3372 or 3375

2015373

01/10/2018 Seleased 00