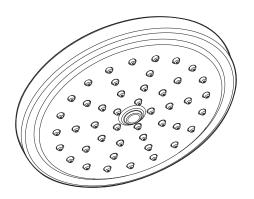

# Specifications

### **FAUCET DESCRIPTION**

- Metal construction with various finishes identified by suffix
- Brass swivel ball assembly

### **OPERATION**

- Self pressurizing design that provides strong performance regardless of line pressure
- Single spray function

### **FLOW**

- Showerhead is designed to deliver 2.5 gpm (9.5 L/min) at 80 psi
- EP suffix models are limited to 2.0 gpm (7.76 L/min) at 80 psi

- Third party certified to CSA B125.1/ASME A112.18.1 and all applicable requirements referenced therein EP suffix models are IAPMO Green listed and third party certified
- to WaterSense®

### WARRANTY

- Lifetime limited warranty against leaks, drips and finish defects to the original consumer purchaser
- 5 year warranty if used in commercial installations



## 7" Rainfall Showerhead

**Models:** S176 series







# **CRITICAL DIMENSIONS**

(DO NOT SCALE)

FOR MORE INFORMATION CALL: 1-800-BUY-MOEN

www.moen.com