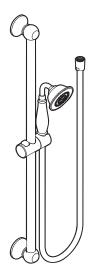

### **DESCRIPTION**

- · Various finishes identified by suffix
- · Handheld shower
- 69" double interlock spiral hose (metal)
- · Double check valve in handle
- 30" slide bar with push button height selection

#### **OPERATION**

- Single function
- · Handshower holder rotates to adjust angle of handshower

#### WARRANTY

· Limited lifetime warranty against material or manufacturing defects

Weymouth™ Single Function Handshower with Slidebar