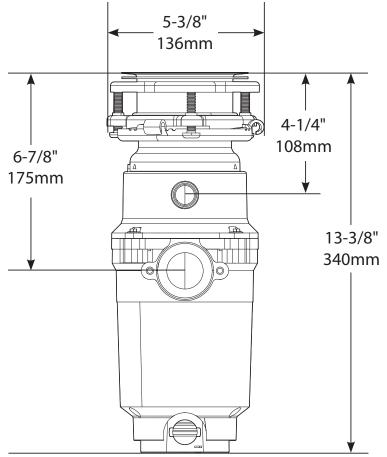

## **Critical Dimensions**

| Specification Detail         |                                                  |
|------------------------------|--------------------------------------------------|
| Horsepower                   | 1/3 HP                                           |
| Feed Type                    | Continuous                                       |
| On/Off Controls              | Wall Switch                                      |
| Motor Type                   | Single Phase Permanent Magnet Motor              |
| RPM (Revolutions Per Minute) | 1900                                             |
| Weight                       | 7.75 lbs. / 3.5 kg                               |
| Volts                        | 115                                              |
| Hz/Amps                      | 60/4.5                                           |
| Drain Connection Size        | 1 ½"/ 38mm                                       |
| Dishwasher Connection Size   | 7/8"/ 22mm                                       |
| Maximum Sink Thickness       | 1/2"/ 13mm                                       |
| Sink Drain Flange Finish     | Polished Stainless Steel                         |
| Grind Component Material     | Galvanized Steel                                 |
| Grind Chamber Material       | Corrosion Proof Glass Filled Polyester and Nylon |