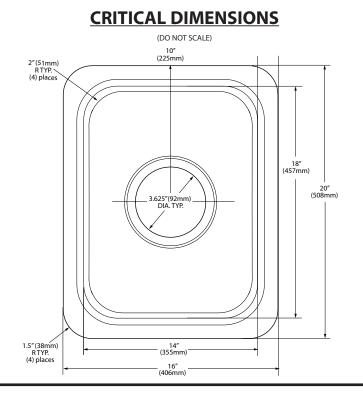

### **CUT OUT DIMENSIONS**

Template included - template number 22506 ٠

## Specifications

| Model  | Depth- | Drain     | Model     |
|--------|--------|-----------|-----------|
| Number | Inches | Placement | Specified |
| G18440 | 8      | Center    |           |

**Installation Detail** 