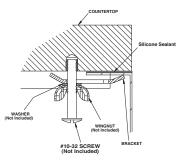

## Specifications

| Model  | Depth- | Drain     | Model     |
|--------|--------|-----------|-----------|
| Number | Inches | Placement | Specified |
| G18440 | 8      | Center    |           |

**Installation Detail** 