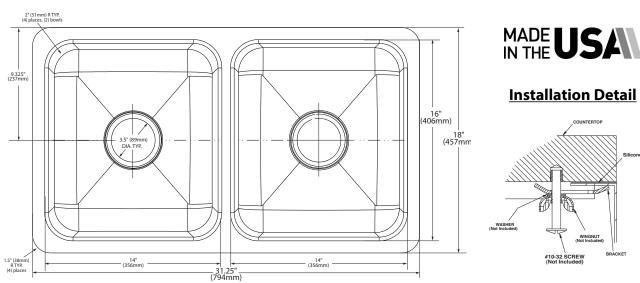

mber | Depth-<br>Inches<br>(left bowl,<br>right bowl) | Drain<br>Placement | Model<br>Specified |
|-----------------|------------------------------------------------|--------------------|--------------------|
| G18242          | 10,8                                           | Center             |                    |
| G18211          | 8                                              | Center             |                    |
| G18212          | 9                                              | Center             |                    |
| G18210          | 7                                              | Center             |                    |
| G18215          | 5.5                                            | Rear               |                    |

## **Rear Drain Configuration**





## **CRITICAL DIMENSIONS**

(DO NOT SCALE)