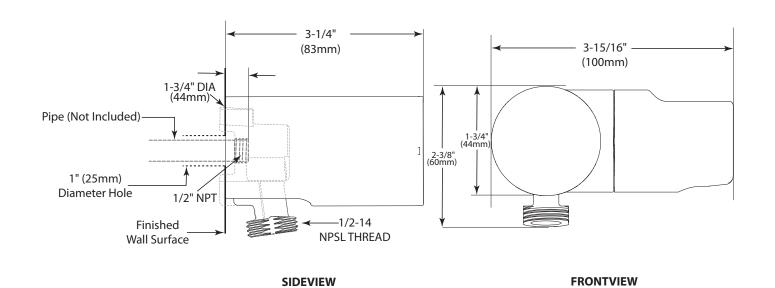

# Specifications



# **Drop Ell with Handshower Cradle**

**Models:** A755 series

### **DESCRIPTION**

- · Metal construction with various finishes identified by suffix
- Drop ell with integrated holder for hand shower
- +/- 10° of rotational adjustment
- 1/2" IPS connection
- · Mounts with handshower holder on right side only

## **STANDARDS**

 Third party certified to ASME A112.18.1/CSA B125.1 and all applicable requirements referenced therein

### **WARRANTY**

- Lifetime limited warranty against leaks, drips and finish defects to the original consumer purchaser
- 5 year warranty if used in commercial installations



# **CRITICAL DIMENSIONS**

(DO NOT SCALE)