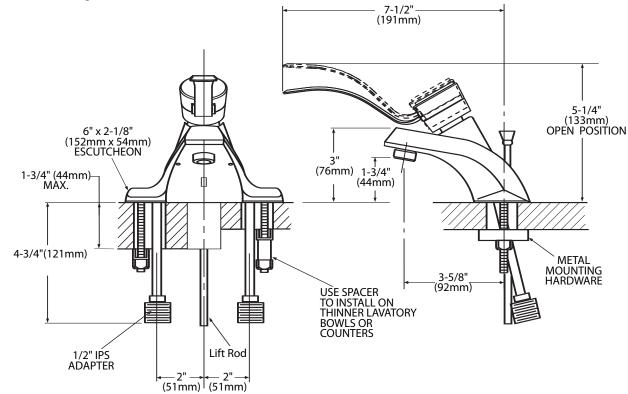

#### **NOTE:** DESIGNED TO BE INSTALLED THROUGH 3 HOLES 1" MIN. DIA. 2" ON CENTER

### **CRITICAL DIMENSIONS**

(DO NOT SCALE)