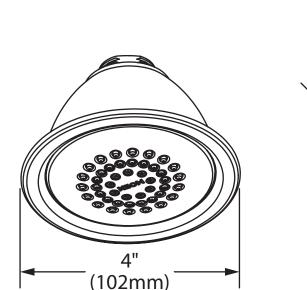

## **CRITICAL DIMENSIONS**

(DO NOT SCALE)

#### DESCRIPTION

- Various finishes identified by suffix
- Fixed mount showerhead only
- Nonmetallic spray face
- Nonmetallic shell