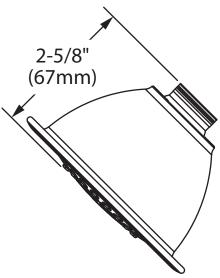

## **CRITICAL DIMENSIONS**

(DO NOT SCALE)

#### DESCRIPTION

- Various finishes identified by suffix
- Fixed mount showerhead only
- Nonmetallic spray face
- Nonmetallic shell