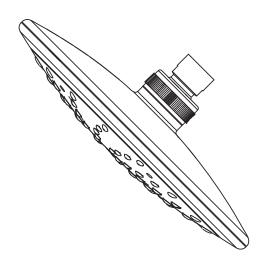

#### Single Function Rainfall Showerhead

Models: 6345 series

#### **FAUCET DESCRIPTION**

- Various finishes identified by suffix
- Nonmetallic spray face and shell
- Brass swivel ball assembly