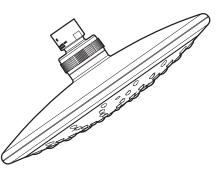

#### Single Function Rainfall Showerhead

Models: 6345 series

#### **FAUCET DESCRIPTION**

- Various finishes identified by suffix
- Nonmetallic spray face and shell
- Brass swivel ball assembly