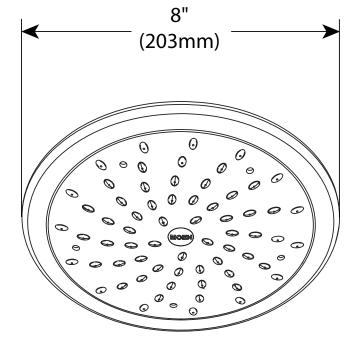

# Buy it for looks. Buy it for life.®

## Specifications

#### **FAUCET DESCRIPTION**

- Various finishes identified by suffix
- Nonmetallic spray face and shell
- Brass swivel ball assembly

#### OPERATION

Single function

#### FLOW

- Showerhead limited to 2.0 gpm (7.6 L/min) maximum at 80psi STANDARDS
- Third party certified to meet ASME A112.18.1/ CSA B125.1 and all applicable requirements referenced therein
- Third party certified to Watersense<sup>®</sup>

#### WARRANTÝ

- Lifetime limited warranty against leaks, drips and finish defects to the original consumer purchaser
- 5 year warranty if used in commercial installations



#### Single Function Rainfall Showerhead

Models: 6345 series







### **CRITICAL DIMENSIONS**

(DO NOT SCALE)