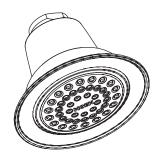

#### DESCRIPTION

- Fixed mount showerhead
- Nonmetallic spray face and shell
- Brass swivel ball assembly
- Available in Chrome, Oil Rubbed Bronze or LifeShine<sup>®</sup> Brushed Nickel

### 1.75 gpm Water Saving Single Function Showerhead

| Models: | 6306    | Chrome            |
|---------|---------|-------------------|
|         | 6306BN  | Brushed Nickel    |
|         | 6306ORB | Oil Rubbed Bronze |