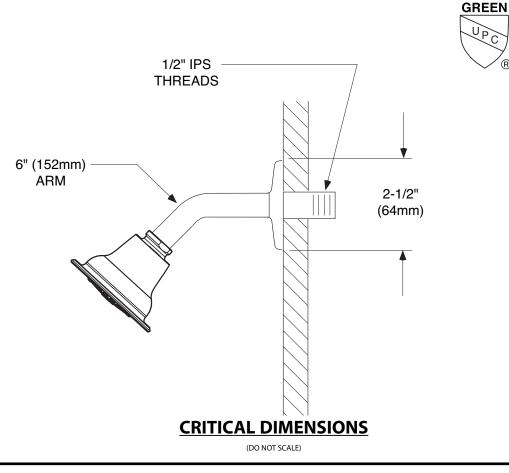

# 1.75 gpm Water Saving Single Function Showerhead, Arm & Flange

| Models: | 6307    | Chrome            |
|---------|---------|-------------------|
|         | 6307BN  | Brushed Nickel    |
|         | 6307ORB | Oil Rubbed Bronze |