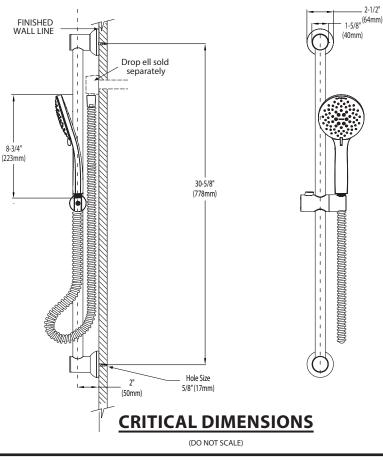

#### DESCRIPTION

- Various finishes identified by suffix •
- Handheld shower •
- 69" double interlock spiral hose (metal) •
- Double check valve in handle
- 30" slide bar with push button height selection •

Specifications

**5-Function Handshower** w/Slide Bar

## Models: 3558EP series

2-1/2"

360472018 Seleased 00

4/1