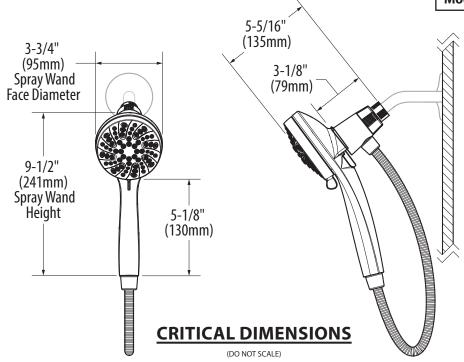

## DESCRIPTION

- · Various finishes identified by suffix
- Handshower with Magnetix<sup>™</sup> docking
- 59" double interlock spiral hose (metal), for Chrome only
- Assembled with two check valves for backflow prevention
- Adjustable bracket

# **Engage**<sup>™</sup> Handshower with Bracket & Hose

#### Models: 26100 series