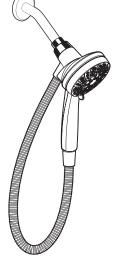

## DESCRIPTION

- · Various finishes identified by suffix
- Handshower with Magnetix<sup>™</sup> docking
- 59" double interlock spiral hose (metal), for Chrome only
- Assembled with two check valves for backflow prevention
- Adjustable bracket

#### **OPERATION**

- Six function
- Wall bracket rotates to adjust angle of handshower

# **Engage**<sup>™</sup> Handshower with Bracket & Hose