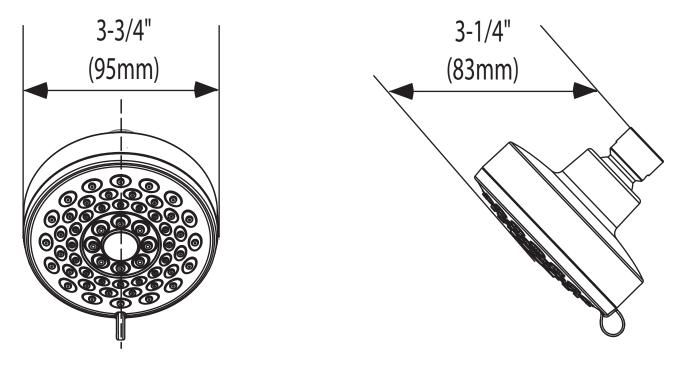

# Buy it for looks. Buy it for life.®

## Specifications

#### DESCRIPTION

- Available finishes identified by suffix
- Nonmetallic spray face and shell
- Brass swivel ball assembly
- OPERATION
- 3 functions: full, wide and massage Rotate outer ring to select
- **FLOW**
- Designed to deliver 2.0 gpm (7.6 L/min) at 80 psi

#### **STANDARDS**

 Third part certified to WaterSense<sup>®</sup>, ASME A112.12.1/CSA B125.1 and all requirements referenced therein

#### WARRANTY

- Lifetime limited warranty against leaks, drips and finish defects to the original consumer purchaser
- 5 year warranty if used in commercial installations



EOS<sup>™</sup> Eco-Performance 3-Function Showerhead

Models: 20001





### **CRITICAL DIMENSIONS**

(DO NOT SCALE)