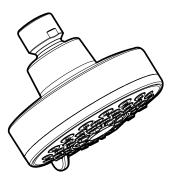

#### DESCRIPTION

- Available finishes identified by suffix
- Nonmetallic spray face and shell
- Brass swivel ball assembly
- OPERATION
- 3 functions: full, wide and massage Rotate outer ring to select
- **FLOW**
- Designed to deliver 2.0 gpm (7.6 L/min) at 80 psi

Models: 20001