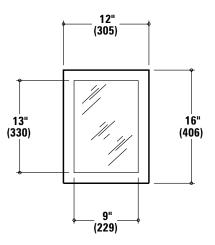

## **HIGH SECURITY MIRROR - A750**

- ☐ A750 Mirror
- · Chase mounted mirror
  - 12" (305mm) x 16" (406mm).
- · Hardware-
  - Plated steel concealed anchor rods and fasteners.

Unit may be pictured with some optional features.

## **► INSTALLATION**

An accessible pipe chase is required. Six anchor rods screw into sockets on back of the fixture. Anchor rods pass through the wall and are secured with washers and hex nuts on the chase side of the wall. Installer must provide holes in the wall for anchor rods per the rough-in drawings. The mirror is 12'' (305mm) x 16'' (406mm).