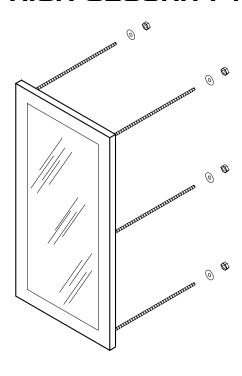

## **HIGH SECURITY MIRROR - A750**

- ☐ A750 Mirror
- · Chase mounted mirror
  - 12" (305mm) x 16" (406mm).
- · Hardware-
  - Plated steel concealed anchor rods and fasteners.

Unit may be pictured with some optional features.

## **► INSTALLATION**

An accessible pipe chase is required. Six anchor rods screw into sockets on back of the fixture. Anchor rods pass through the wall and are secured with washers and hex nuts on the chase side of the wall. Installer must provide holes in the wall for anchor rods per the rough-in drawings. The mirror is 12'' (305mm) x 16'' (406mm).