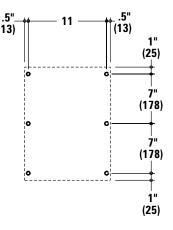

## **► INSTALLATION**

An accessible pipe chase is required. Six anchor rods screw into sockets on back of the fixture. Anchor rods pass through the wall and are secured with washers and hex nuts on the chase side of the wall. Installer must provide holes in the wall for anchor rods per the rough-in drawings. The mirror is 12'' (305mm) x 16'' (406mm).