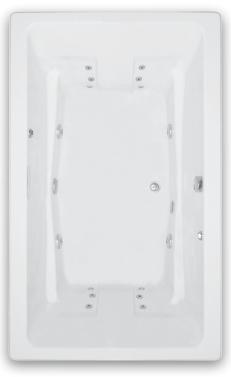

## Bathtub and Whirlpool Features \_

- 72" x 36" x 24" rectangular bathtub
- Sculpted armrests and lumbar backrest
- Two pillows
- Drop-in or undermount installation
- Two-person tub
- Mansfield® Limited Ten Year Warranty
- Available in standard colors (white, almond, biscuit and bone) and premium colors (British khaki, sterling silver, black and ice gray)

# **Basic Whirlpool Features**

- Hydro-V back jet system
- Single speed pump
- 1-button electronic keypad
- Color match trim
- Dual air controls

# **Luxury Whirlpool Features**

- Hydro-V back jet system
- Variable speed pump
- 5-button electronic keypad with digital temperature readout
- Metal trim upgrades
- Chromotherapy system
- In-line heater