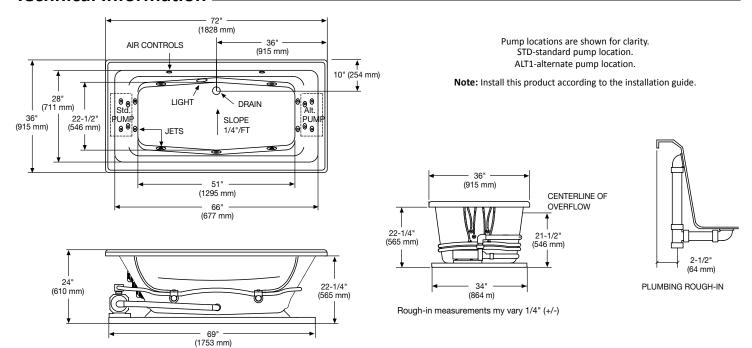

### **Technical Information**

These dimensions are nominal and subject to change without notice.

When tested for compliance to the requirements of ASME A112.19.7M for "Whirlpool Bath Appliances" and ANSI Z124.1.2M "American National Standard for Plastic Bathtub and Shower Units", the tested units are found to comply and are acceptable for listing under IAPMO R & T.