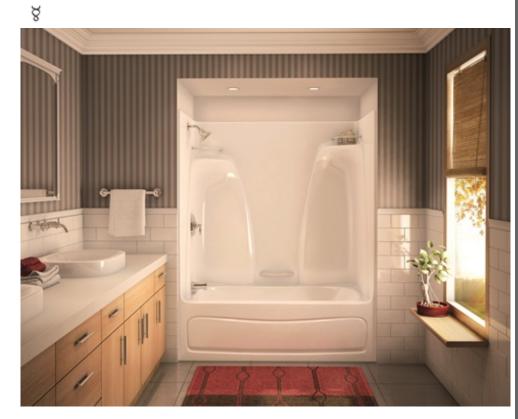

# MAAX SUBMITTAL SPECIFICATIONS

# **ACTS-3360**

#### **MODEL NUMBER 141014**

DIMENSIONS: 60" x 33 1/4" x 75" Acrylic

|                             | www.akeibyillaa                                |
|-----------------------------|------------------------------------------------|
| Project :                   | CERTIFICATIO                                   |
| Contractor :                | Maax products adher<br>the following certifica |
| MAAX Representative : Tel : | the following certifica                        |
| Date :                      | લાહ લ                                          |
|                             |                                                |

### STANDARD FEATURES

- One-piece acrylic tub-shower
- Right or left-hand drain
- Built-in corner shelves with optional shelf rails
- Optional handle
- Optional unique feature: Above-the-Floor Rough
- Textured floor
- Comes with an access panel when equipped with a whirlpool system
- 14 1/2" deep sump
- Bottom bathing well: 49" L x 22 1/4" W

### **OPTIONS**

- Removable access panel for non-jetted model
- In-line heater (factory-installed)
- Pump position opposite standard position
- Ozonator for whirlpool system
- Trim Kit for Bodywrap Whirlpool System
- Chrome Shelf Rails

#### UNIQUE FEATURES

• Above-the-Floor Rough (AFR)

#### SYSTEMS

Bodywrap<mark>DOOR</mark>