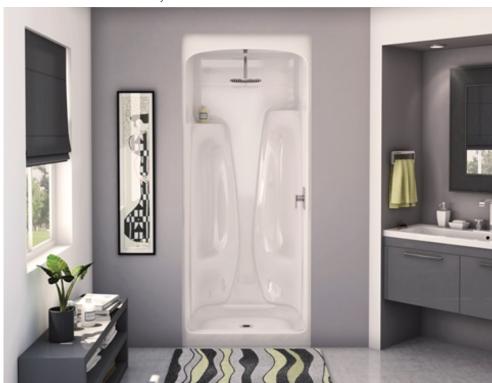

### **STANDARD FEATURES**

- 1-piece acrylic shower with integrated roofcap
- Built-in corner shelves with optional shelf rails
- Integrated footrests
- Center drain
- Textured floor
- Optional unique feature:
   Above-the-Floor Rough

#### **OPTIONS**

- Brushed Nickel Shelf Rails
- Chrome Shelf Rails
- Light for roofcap (factorydrilled hole)
- Lifter for Pivolok Doors

#### **UNIQUE FEATURES**

• Above-the-Floor Rough (AFR)

#### DOOR SELECTION

Combine with AKER's complete shower door offering visit www.akerbymaax.com