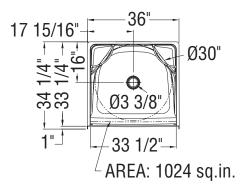

#### **MODEL NUMBER 141050**

DIMENSIONS: 36" x 33" x 88" Acrylic

| Project :             |       |
|-----------------------|-------|
| Contractor :          |       |
| MAAX Representative : | Tel : |
| Date :                |       |

## **TECHNICAL DRAWINGS**