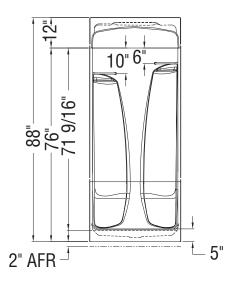

#### **MODEL NUMBER 141050**

DIMENSIONS: 36" x 33" x 88" Acrylic

| Project :             |       |
|-----------------------|-------|
| Contractor :          |       |
| MAAX Representative : | Tel : |
| Date :                |       |

#### **UNIQUE FEATURES**

• Above-the-Floor Rough (AFR)