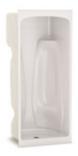

## MAAX SUBMITTAL SPECIFICATIONS

# ACSHDM-36

#### **MODEL NUMBER 141050**

DIMENSIONS: 36" x 33" x 88" Acrylic





| Project :             |       |
|-----------------------|-------|
| Contractor :          |       |
| MAAX Representative : | Tel : |
| Date :                |       |

# Vivez l'expérience MAX Enjoy the experience

### **STANDARD FEATURES**

- 1-piece acrylic shower with integrated roofcap
- Built-in corner shelves with optional shelf rails
- Integrated footrests
- Center drain
- Textured floor
- Optional unique feature:
   Above-the-Floor Rough

#### **OPTIONS**

- Brushed Nickel Shelf Rails
- Chrome Shelf Rails
- Light for roofcap (factorydrilled hole)
- Lifter for Pivolok Doors

#### **UNIQUE FEATURES**

• Above-the-Floor Rough (AFR)

#### SYSTEMS

None

#### DOOR SELECTION

Combine with AKER's complete shower door offering visit www.akerbymaax.com

#### **CERTIFICATIONS**

Maax pr