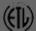

#### **MODEL NUMBER 141015**

DIMENSIONS: 60" x 33 1/4" x 87 3/8" Acrylic

| Project :             |      |
|-----------------------|------|
| Contractor :          |      |
| MAAX Representative : | Tel: |
| Date :                |      |

#### STANDARD FEATURES

- One-piece acrylic tub-shower with integrated roofcap
- Built-in corner shelves with optional shelf rails
- Optional handle
- Optional unique feature: Above-the-Floor Rough
- Right or left-hand drain
- Comes with an access panel when equipped with a whirlpool system
- 14 1/2" deep sump
- Bottom bathing well: 49" L x 22 1/4" W

#### **UNIQUE FEATURES**

Above-the-Floor Rough (AFR)

#### **TECHNICAL DRAWINGS**