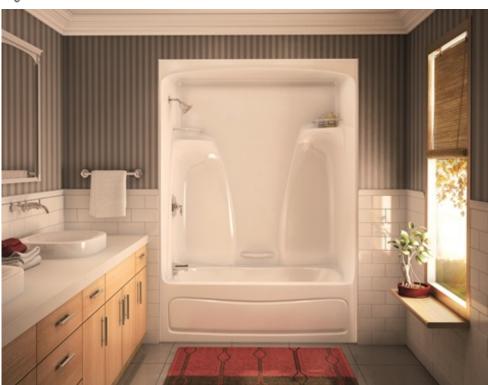

#### MAAX SUBMITTAL SPECIFICATIONS

## ACTSDM-3360

#### **MODEL NUMBER 141015**

DIMENSIONS: 60" x 33 1/4" x 87 3/8" Acrylic







| Project :             |      |
|-----------------------|------|
| Contractor :          |      |
| MAAX Representative : | Tel: |
| Date :                |      |

# Vivez l'expérience MAAX® Enjoy the experience

#### STANDARD FEATURES

- One-piece acrylic tub-shower with integrated roofcap
- Built-in corner shelves with optional shelf rails
- Optional handle
- Optional unique feature: Above-the-Floor Rough
- Right or left-hand drain
- Comes with an access panel when equipped with a whirlpool system
- 14 1/2" deep sump
- Bottom bathing well: 49" L x 22 1/4" W

#### **OPTIONS**

- Chrome Shelf Rails
- Brushed Nickel Shelf Rails
- Removable access panel for non-jetted model
- 12" Handle in White
- 12" Handle in Bone
- 12" Handle in Brushed Nickel

#### **UNIQUE FEATURES**

Above-the-Fl