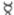

#### STANDARD FEATURES

- One-piece acrylic tub-shower with integrated roofcap
- Built-in corner shelves with optional shelf rails
- Optional handle
- Optional unique feature: Above-the-Floor Rough
- Right or left-hand drain
- Comes with an access panel when equipped with a whirlpool system
- 14 1/2" deep sump
- Bottom bathing well: 49" L x 22 1/4" W

#### **OPTIONS**

- Chrome Shelf Rails
- Brushed Nickel Shelf Rails
- Removable access panel for non-jetted model
- 12" Handle in White
- 12" Handle in Bone
- 12" Handle in Brushed Nickel

#### **UNIQUE FEATURES**

Above-the-Floor Rough (AFR)

#### **SYSTEMS**

Bodywrap