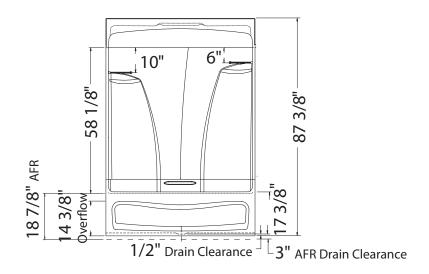

#### **MODEL NUMBER 141015**

DIMENSIONS: 60" x 33 1/4" x 87 3/8" Acrylic

| Project :             |      |
|-----------------------|------|
| Contractor :          |      |
| MAAX Representative : | Tel: |
| Date :                |      |

#### **TECHNICAL DRAWINGS**