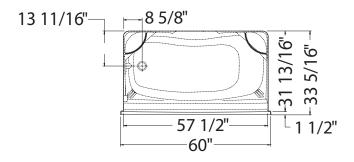

tional unique feature: Above-the-Floor Rough
- Right or left-hand drain
- Comes with an access panel when equipped with a whirlpool system
- 14 1/2" deep sump
- Bottom bathing well: 49" L x 22 1/4" W

#### **OPTIONS**

- Chrome Shelf Rails
- Brushed Nickel Shelf Rails
- Removable access panel for non-jetted model
- 12" Handle in White
- 12" Handle in Bone
- 12" Handle in Brushed Nickel

#### **UNIQUE FEATURES**

Above-the-Floor Rough (AFR)

#### **SYSTEMS**



Bodywrap

#### **SELECTION**

Combine with AKER's complete shower door offering visit www.akerbymaax.com

#### **CERTIFICATIONS**

Maax products adhere to one or more of the following certifications:







www.maax.com

### **MAAX SUBMITTAL SPECIFICATIONS**



## ACTSDM-3360

**MODEL NUMBER 141015** 

#### **TECHNICAL DRAWINGS**