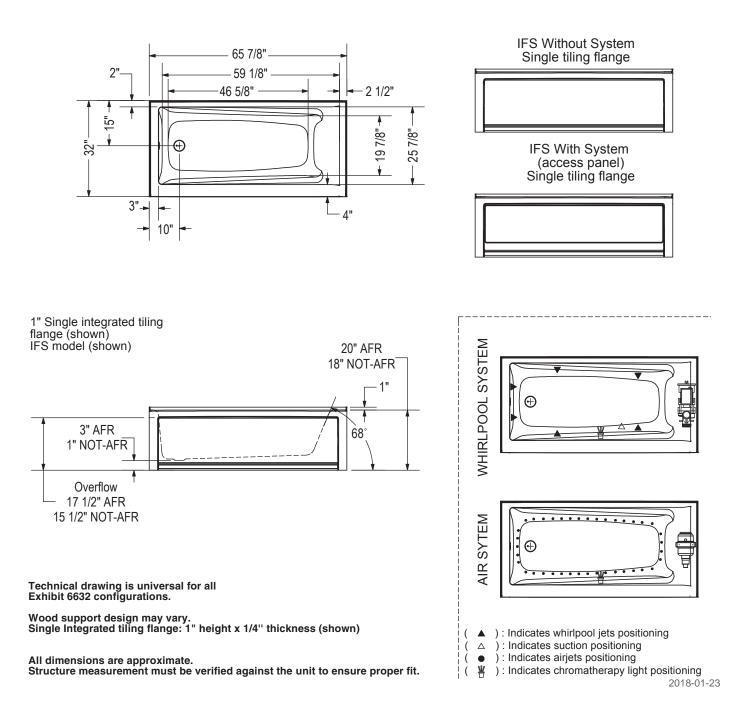

loor
- Integrated tiling flange
- Integrated skirt with access panel when equipped with a system

#### **OPTIONS**

- Removable access panel
- One chromatherapy light
- Water heater assembly (factory installed)
- Metal trim kit for whirlpool and combined systems
- Metal trim kit for Air Push Control
- Cable-operated waste and overflow

#### **UNIQUE FEATURES**

• Tiling Flange

#### SYSTEMS

- S MAAX Professional Whirlpool
- AeroeffectDOOR

Combined Whirlpool/Aeroeffect

ChromatherapySELECTION

Combine with MAAX's complete shower door offering visit www.maax.com

#### CERTIFICATIONS

Maax products adhere to one or more of the following certifications:



2018-01-23

www.maax.com

### MAAX SUBMITTAL SPECIFICATIONS



# Exhibit 6632 IFS

#### MODEL NUMBER 106221

### **TECHNICAL DRAWINGS**