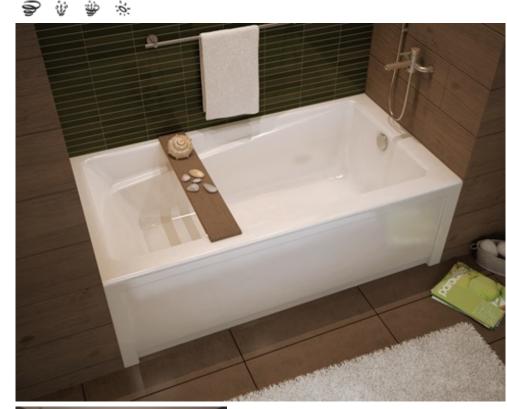

#### MODEL NUMBER 106221

DIMENSIONS: 66" x 32" x 18" Acrylic

| Project :                   | CERT                       |
|-----------------------------|----------------------------|
| Contractor :                | Maax protection the follow |
| MAAX Representative : Tel : |                            |
| Date :                      |                            |

#### STANDARD FEATURES

- Rectangular shape bathtub in alcove installation
- Available in Above-the-Floor Rough (AFR) or not
- Minimalist look with discreet armrests and textured floor
- Integrated tiling flange
- Integrated skirt with access panel when equipped with a system