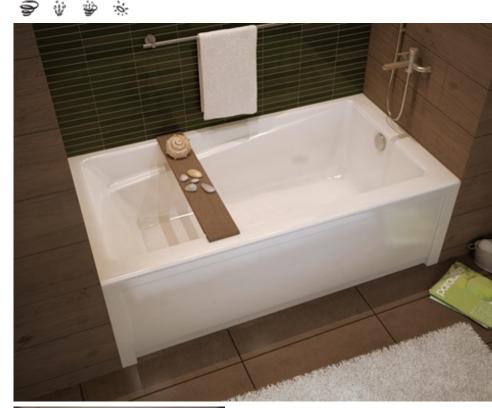

#### MODEL NUMBER 106187

DIMENSIONS: 72" x 42" x 18" Acrylic

| Project :             |       | CER                |
|-----------------------|-------|--------------------|
| Contractor :          |       | Maax p<br>the foll |
| MAAX Representative : | Tel : |                    |
| Date :                |       |                    |
|                       |       |                    |

#### STANDARD FEATURES

- Rectangular shape bathtub in alcove installation
- Available in Above-the-Floor Rough (AFR) or not
- Minimalist look with discreet armrests and textured floor
- Integrated tiling flange
- Integrated skirt with access panel when equipped with a system