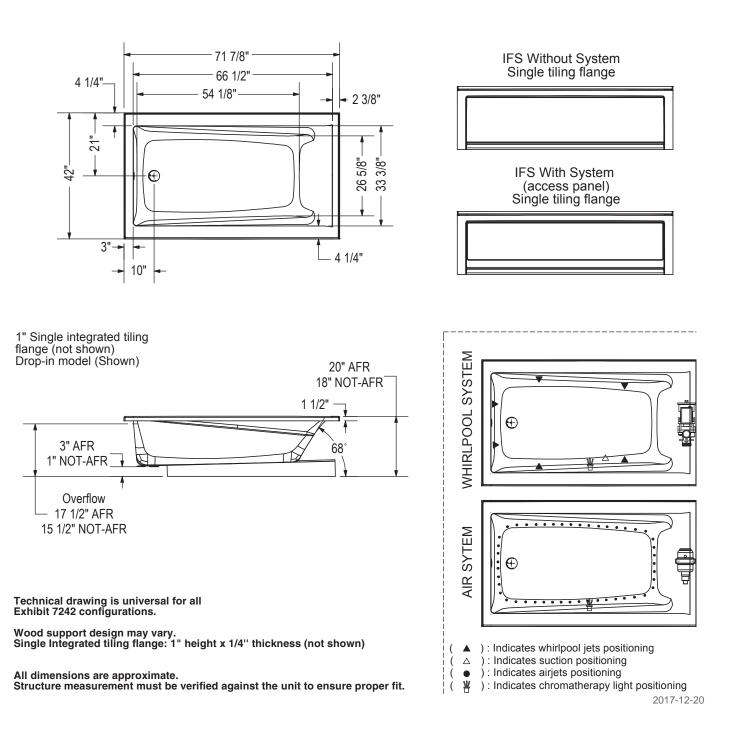

### **TECHNICAL DRAWINGS**

#### MODEL NUMBER 106187

DIMENSIONS: 72" x 42" x 18" Acrylic

| Project :             |       | CER                |
|-----------------------|-------|--------------------|
| Contractor :          |       | Maax p<br>the foll |
| MAAX Representative : | Tel : |                    |
| Date :                |       |                    |
|                       |       |                    |