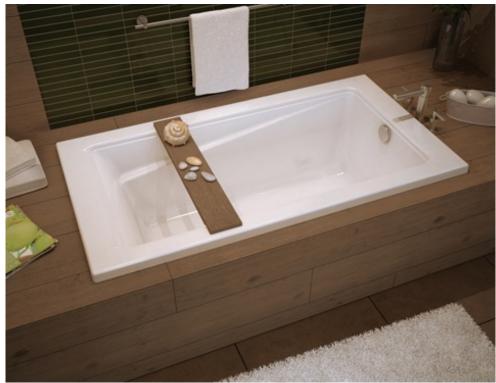

#### **MODEL NUMBER 106185**

DIMENSIONS: 72" x 42" x 18" Acrylic

| Project :             |       |
|-----------------------|-------|
| Contractor :          |       |
| MAAX Representative : | Tel : |
| Date :                |       |

## STANDARD FEATURES

- Rectangular shape bathtub
- Drop-in or alcove installation with tiling flange
- Minimalist look with discreet armrests and textured floor
- End drain

#### **UNIQUE FEATURES**

Tiling Flange