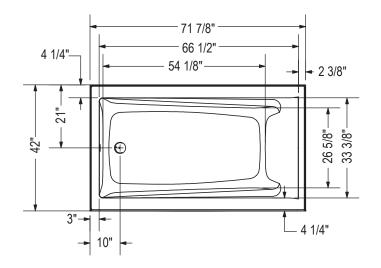

## **TECHNICAL DRAWINGS**

Technical drawing is universal for all Exhibit 7242 configurations.

Wood support design may vary. Single Integrated tiling flange: 1" height x 1/4" thickness (not shown)

All dimensions are approximate. Structure measurement must be verified against the unit to ensure proper fit.