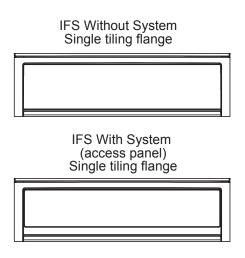

stallation with tiling flange
- Minimalist look with discreet armrests and textured floor
- End drain

#### **OPTIONS**

- One chromatherapy light
- Water heater assembly (factory installed)
- Metal trim kit for whirlpool and combined systems
- Metal trim kit for Air Push Control
- Cable-operated waste and overflow
- Foam pillow with 2 suction pads

#### **UNIQUE FEATURES**

Tiling Flange

#### SYSTEMS

MAAX Professional Whirlpool



Combined ... Whirlpool/Aeroeffect

Chromatherapy SELECTION

Combine with MAAX's complete shower door offering visit www.maax.com

### CERTIFICATIONS

Maax products adhere to one or more of the following certifications:







2017-02-23 www.maax.com

## **MAAX SUBMITTAL SPECIFICATIONS**



# Exhibit 7242

**MODEL NUMBER 106185** 

## **TECHNICAL DRAWINGS**







Technical drawing is universal for all Exhibit 7242 configurations.

Wood support design may vary. Single Integrated tiling flange: 1" height x 1/4" thickness (not shown)

All dimensions are approximate. Structure measurement must be verified against the unit to ensure proper fit.