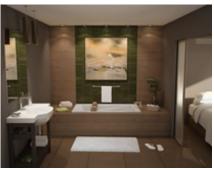

#### **MODEL NUMBER 106185**

DIMENSIONS: 72" x 42" x 18" Acrylic

| Project :             |       |
|-----------------------|-------|
| Contractor :          |       |
| MAAX Representative : | Tel : |
| Date :                |       |

## STANDARD FEATURES

- Rectangular shape bathtub
- Drop-in or alcove installation with tiling flange
- Minimalist look with discreet armrests and textured floor
- End drain