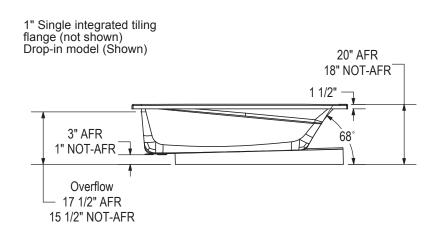

## **TECHNICAL DRAWINGS**

Technical drawing is universal for all Exhibit 7242 configurations.

Wood support design may vary. Single Integrated tiling flange: 1" height x 1/4" thickness (not shown)

All dimensions are approximate. Structure measurement must be verified against the unit to ensure proper fit.