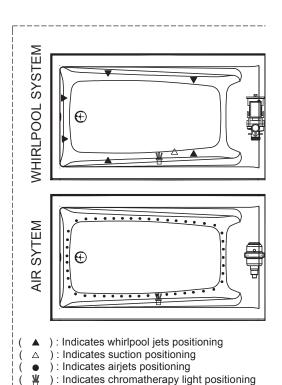

#### SYSTEMS

MAAX Professional Whirlpool

Combined ... Whirlpool/Aeroeffect

Chromatherapy SELECTION

Combine with MAAX's complete shower door offering visit www.maax.com