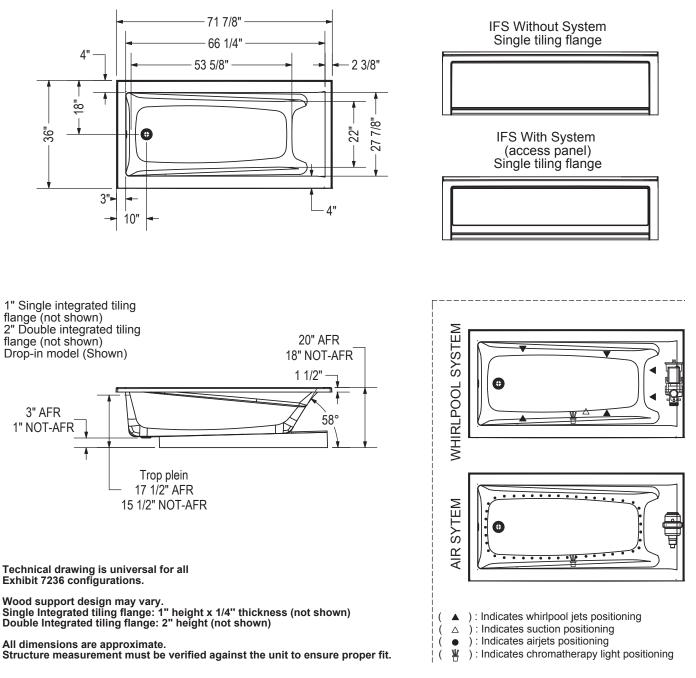

### **TECHNICAL DRAWINGS**

#### MODEL NUMBER 106182

DIMENSIONS: 72" x 36" x 19" Acrylic

| Project :                   | ERTIFIC/                       |
|-----------------------------|--------------------------------|
| Contractor :                | aax products<br>e following ce |
| MAAX Representative : Tel : | e tollowing co                 |
| Date :                      | (EII)                          |