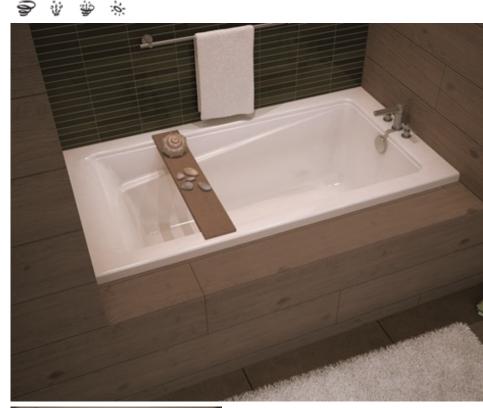

#### STANDARD FEATURES

- Rectangular shape bathtub
- Drop-in or alcove installation with tiling flange
- Minimalist look with discreet armrests and textured floor
- End drain

#### **UNIQUE FEATURES**

• Tiling Flange