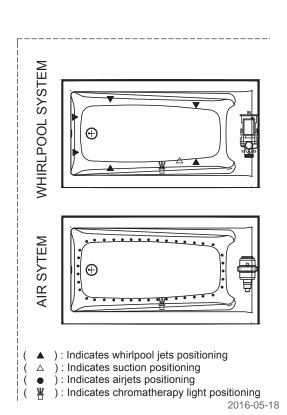

#### SYSTEMS

MAAX Professional Whirlpool

Combined Whirlpool/Aeroeffect

Chromatherapy SELECTION

Combine with MAAX's complete shower door offering visit www.maax.com