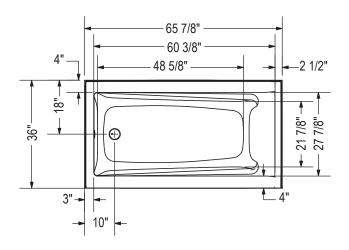

#### **MODEL NUMBER 106177**

DIMENSIONS: 66" x 36" x 18" Acrylic

| Project :             |      |
|-----------------------|------|
| Contractor :          |      |
| MAAX Representative : | Tel: |
| Date :                |      |

### **TECHNICAL DRAWINGS**

Technical drawing is universal for all Exhibit 6636 configurations.

Wood support design may vary. Single Integrated tiling flange: 1" height x 1/4" thickness (not shown)

All dimensions are approximate. Structure measurement must be verified against the unit to ensure proper fit.