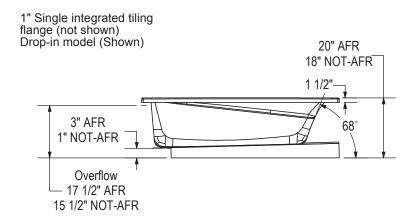

### **TECHNICAL DRAWINGS**

Technical drawing is universal for all Exhibit 6636 configurations.

Wood support design may vary. Single Integrated tiling flange: 1" height x 1/4" thickness (not shown)

All dimensions are approximate. Structure measurement must be verified against the unit to ensure proper fit.