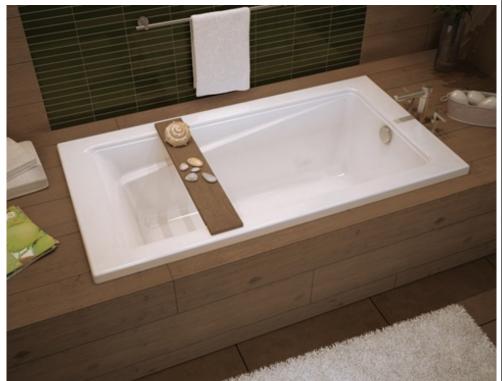

#### **MODEL NUMBER 106177**

DIMENSIONS: 66" x 36" x 18" Acrylic

| Project :             |      |
|-----------------------|------|
| Contractor :          |      |
| MAAX Representative : | Tel: |
| Date :                |      |

### STANDARD FEATURES

- Rectangular shape bathtub
- Drop-in or alcove installation with tiling flange
- Minimalist look with discreet armrests and textured floor
- End drain

#### **UNIQUE FEATURES**

Tiling Flange