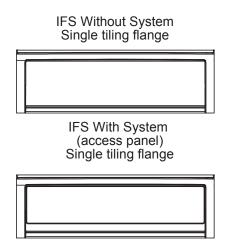

#### **UNIQUE FEATURES**

Tiling Flange

### **TECHNICAL DRAWINGS**

Technical drawing is universal for all Exhibit 6636 configurations.

Wood support design may vary. Single Integrated tiling flange: 1" height x 1/4" thickness (not shown)

All dimensions are approximate. Structure measurement must be verified against the unit to ensure proper fit.