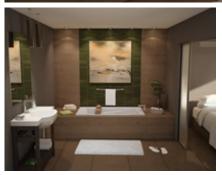

#### **MODEL NUMBER 106177**

DIMENSIONS: 66" x 36" x 18" Acrylic

| Project :             |      |
|-----------------------|------|
| Contractor :          |      |
| MAAX Representative : | Tel: |
| Date :                |      |

### STANDARD FEATURES

- Rectangular shape bathtub
- Drop-in or alcove installation with tiling flange
- Minimalist look with discreet armrests and textured floor
- End drain