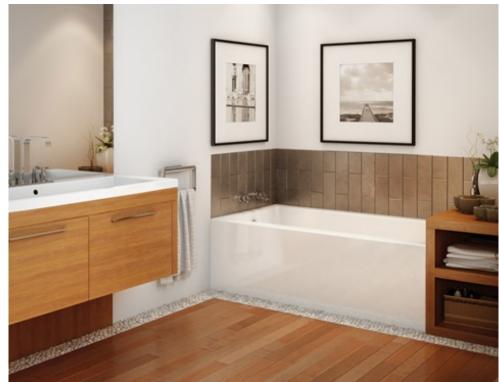

# Rubix 6030

#### MODEL NUMBER 105815

DIMENSIONS: 60" x 30" x 19" Acrylic

| Project :             |
|-----------------------|
| Contractor :          |
| MAAX Representative : |
| Date :                |

Tel :

#### STANDARD FEATURES

- Rectangular shape bathtub in alcove installation
- Available in Above-the-Floor rough (AFR) or not
- Right or left-hand drain
- Cubic design
- Integrated flat skirt and tiling flange

#### **UNIQUE FEATURES**

• Tiling Flange