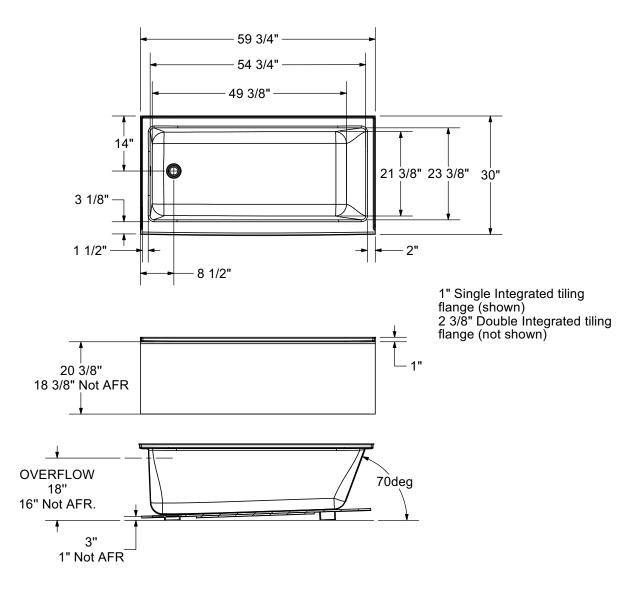

### **TECHNICAL DRAWINGS**

Wood support design may vary. Single Integrated tiling flange: 1" height x 1/4" thickness (shown) Double Integrated tiling flange: 2 3/8" height (not shown) All dimensions are approximate. Structure measurements must be verified against the unit to ensure proper fit.