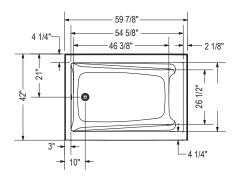

## **Model number:**

106175

**Dimensions:** 60" x 42" x 18"

**Installation:** Alcove

Material: Acrylic

1" Single integrated tiling flange (not shown) Drop-in model (Shown)

Technical drawing is universal for all Exhibit 6042 configurations.

Wood support design may vary. Single Integrated tiling flange: 1" height x 1/4" thickness (not shown)

All dimensions are approximate. Structure measurement must be verified against the unit to ensure proper fit.