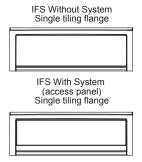

### **Standard Features:**

- Rectangular shape bathtub in alcove installation
- Available in Above-the-Floor Rough (AFR) or
- · Minimalist look with discreet armrests and textured floor
- · Integrated tiling flange
- Integrated skirt with access panel when equipped with a system

### **Product characteristics:**

- Integrated Armrest
- Integrated Tiling Flange and Skirt
- Textured Floor