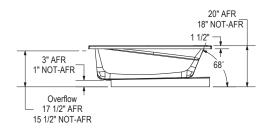

## **Model number:**

106175

**Dimensions:** 60" x 42" x 18"

**Installation:** Alcove

Material: Acrylic

1" Single integrated tiling flange (not shown) Drop-in model (Shown)

Technical drawing is universal for all Exhibit 6042 configurations.

Wood support design may vary. Single Integrated tiling flange: 1" height x 1/4" thickness (not shown)

All dimensions are approximate. Structure measurement must be verified against the unit to ensure proper fit.