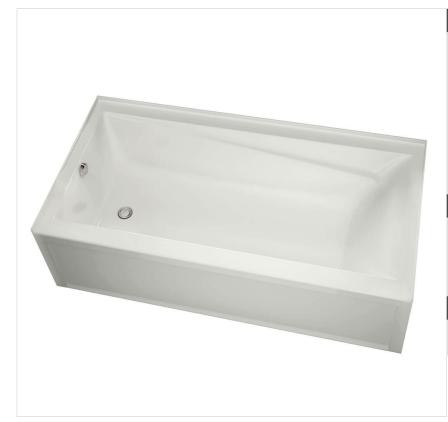

# **Exhibit 6042 IFS**

**Model number:** 

106175

**Installation:** Alcove **Dimensions:** 60" x 42" x 18" Material: Acrylic

### **Standard Features:**

- Rectangular shape bathtub in alcove installation
- Available in Above-the-Floor Rough (AFR) or
- · Minimalist look with discreet armrests and textured floor
- · Integrated tiling flange
- Integrated skirt with access panel when equipped with a system

### **Product characteristics:**

- Integrated Armrest
- Integrated Tiling Flange and Skirt
- Textured Floor