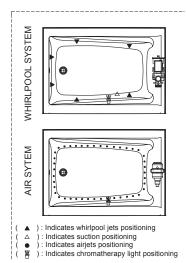

## **Options** (Visit our website for a complete list of our options)

| No          | Description                                       |
|-------------|---------------------------------------------------|
| OPT 10019   | Removable access panel                            |
| ☐ OPT 10053 | Chromatherapy                                     |
| ☐ OPT 10095 | Water heater assembly                             |
| ☐ OPT 10106 | Metal trim kit for whirlpool and combined systems |
| OPT 20029   | Metal trim kit for Air Push Control               |