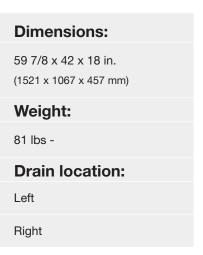

# **Exhibit 6042 IFS**

**Model number:** 

106175

**Installation:** Alcove **Dimensions:** 60" x 42" x 18" Material: Acrylic

## **Model number:**

106175

**Dimensions:** 60" x 42" x 18"

**Installation:** Alcove

Material: Acrylic

1" Single integrated tiling flange (not shown) Drop-in model (Shown)

Technical drawing is universal for all Exhibit 6042 configurations.