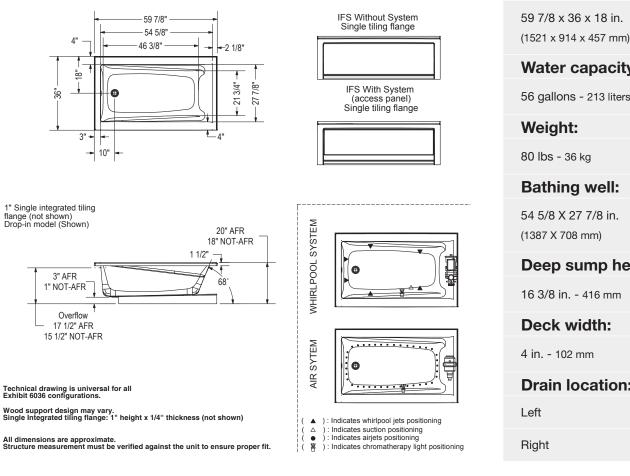

56 gallons - 213 liters

Material: Acrylic

**Dimensions:** 

#### Weight:

80 lbs - 36 kg

#### **Bathing well:**

54 5/8 X 27 7/8 in. (1387 X 708 mm)

#### Deep sump height:

16 3/8 in. - 416 mm

#### Deck width:

4 in. - 102 mm

#### **Drain location:**