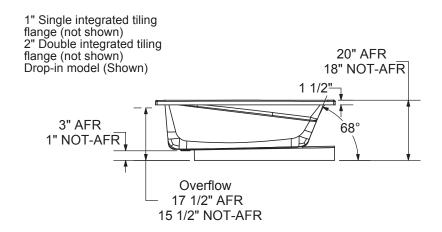

### **TECHNICAL DRAWINGS**

Technical drawing is universal for all Exhibit 6036 configurations.

Wood support design may vary. Single Integrated tiling flange: 1" height x 1/4" thickness (not shown) Double Integrated tiling flange: 2" height (not shown)

All dimensions are approximate.
Structure measurement must be verified against the unit to ensure proper fit.

): Indicates airjets positioning

): Indicates chromatherapy light positioning

•