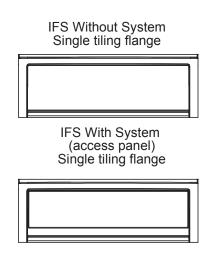

#### **UNIQUE FEATURES**

Tiling Flange

### **TECHNICAL DRAWINGS**

Technical drawing is universal for all Exhibit 6036 configurations.

Wood support design may vary. Single Integrated tiling flange: 1" height x 1/4" thickness (not shown) Double Integrated tiling flange: 2" height (not shown)