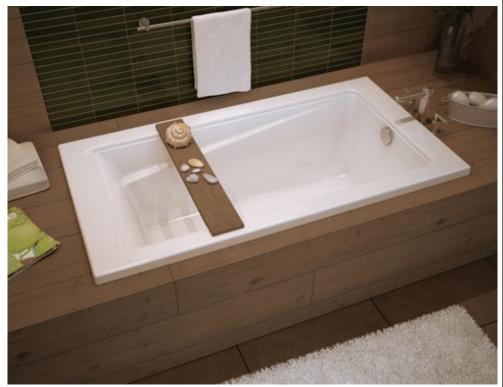

#### **MODEL NUMBER 106170**

DIMENSIONS: 60" x 36" x 18" Acrylic

| Project :             |      |
|-----------------------|------|
| Contractor:           |      |
| MAAX Representative : | Tel: |
| Date:                 |      |

### STANDARD FEATURES

- Rectangular shape bathtub
- Drop-in or alcove installation with tiling flange
- Minimalist look with discreet armrests and textured floor
- End drain

#### **UNIQUE FEATURES**

Tiling Flange