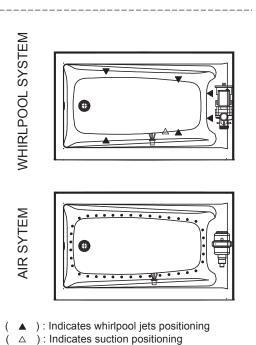

#### SYSTEMS

Combined Whirlpool/Aeroeffect

Chromatherapy SELECTION

Combine with MAAX's complete shower door offering visit www.maax.com

All dimensions are approximate.
Structure measurement must be verified against the unit to ensure proper fit.

): Indicates airjets positioning

): Indicates chromatherapy light positioning

•