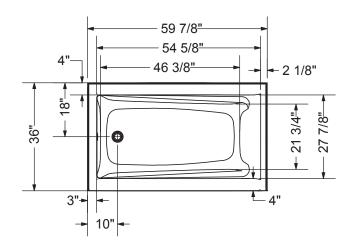

#### **MODEL NUMBER 106170**

DIMENSIONS: 60" x 36" x 18" Acrylic

| Project :             |      |
|-----------------------|------|
| Contractor:           |      |
| MAAX Representative : | Tel: |
| Date:                 |      |

### **TECHNICAL DRAWINGS**

Technical drawing is universal for all Exhibit 6036 configurations.

Wood support design may vary. Single Integrated tiling flange: 1" height x 1/4" thickness (not shown) Double Integrated tiling flange: 2" height (not shown)

All dimensions are approximate.
Structure measurement must be verified against the unit to ensure proper fit.

): Indicates airjets positioning

): Indicates chromatherapy light positioning

•