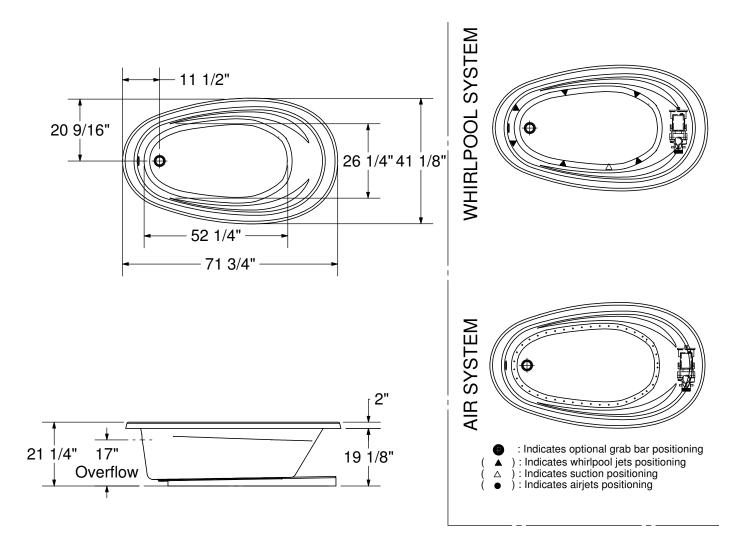

TURES

- Oval shape bathtub
- Drop-in installation
- Integrated armrest and textured floor
- End drain

### **OPTIONS**

- One chromatherapy light
- Water heater assembly (factory installed)
- Metal trim kit for whirlpool and combined systems
- Metal trim kit for Air Push
  Control
- Cable-operated waste and overflow
- Foam pillow with 2 suction pads

#### **UNIQUE FEATURES**

None

#### SYSTEMS

MAAX Professional Whirlpool

AeroeffectDOOR

Combined Whirlpool/Aeroeffect

#### SELECTION

Combine with AKER's complete shower door offering visit www.akerbymaax.com

#### **CERTIFICATIONS**

Maax products adhere to one or more of <u>the following certifications:</u>



www.maax.com

2016-07-27

## MAAX SUBMITTAL SPECIFICATIONS



# **Talma 7242**

MODEL NUMBER 106169

## **TECHNICAL DRAWINGS**