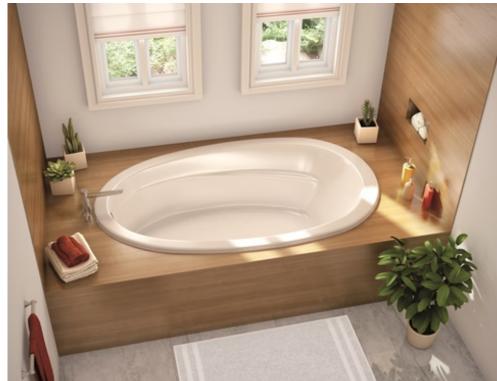

# **Talma 7242**

#### MODEL NUMBER 106169

DIMENSIONS: 72" x 42" x 21" Acrylic

| Project :             |
|-----------------------|
| Contractor :          |
| MAAX Representative : |
| Date :                |

Tel :

### STANDARD FEATURES

- Oval shape bathtub
- Drop-in installation
- Integrated armrest and textured floor
- End drain