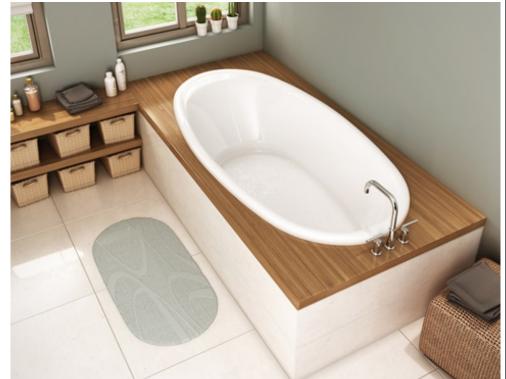

# Saturna 6036

#### **MODEL NUMBER 106167**

DIMENSIONS: 60" x 36" x 20" Acrylic

| Project :             |      |
|-----------------------|------|
| Contractor :          |      |
| MAAX Representative : | Tel: |
| Date :                |      |

### STANDARD FEATURES

- Oval shape bathtub
- Drop-in installation
- End drain
- No skirt available