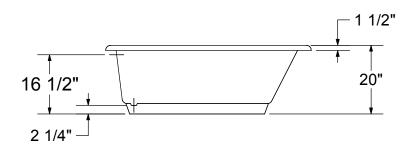

#### **MODEL NUMBER 106167**

DIMENSIONS: 60" x 36" x 20" Acrylic

| Project :             |      |
|-----------------------|------|
| Contractor :          |      |
| MAAX Representative : | Tel: |
| Date :                |      |

## **TECHNICAL DRAWINGS**