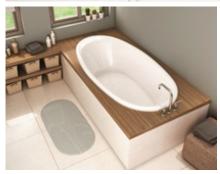

# Saturna 6036

#### **MODEL NUMBER 106167**

DIMENSIONS: 60" x 36" x 20" Acrylic

| Project :             |      |
|-----------------------|------|
| Contractor :          |      |
| MAAX Representative : | Tel: |
| Date :                |      |

### STANDARD FEATURES

- Oval shape bathtub
- Drop-in installation
- End drain
- No skirt available