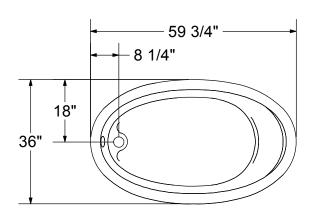

#### **MODEL NUMBER 106167**

DIMENSIONS: 60" x 36" x 20" Acrylic

| Project :             |      |
|-----------------------|------|
| Contractor :          |      |
| MAAX Representative : | Tel: |
| Date :                |      |

## **TECHNICAL DRAWINGS**