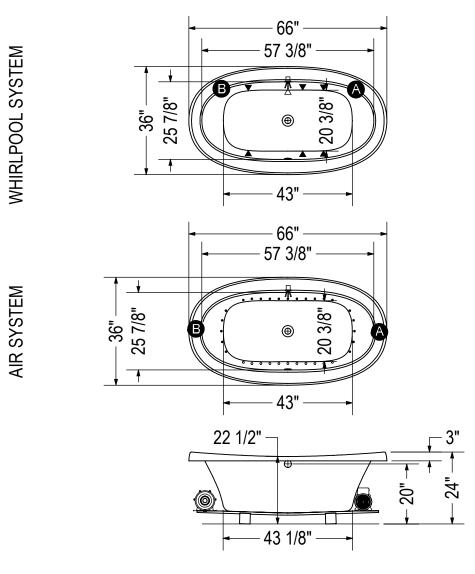

### **TECHNICAL DRAWINGS**

**B** 

( (

(

: Specify blower and/or pump location when ordering

- ▲ ): Indicates whirlpool jets positioning
- △ ) : Indicates suction positioning
- ) : Indicates airjets positioning
- (  $\ \ \underline{\underline{W}}$  ) : Indicates chromatherapy light positioning

All dimensions are approximate. Structure measurements must be verified against the unit to ensure proper fit.