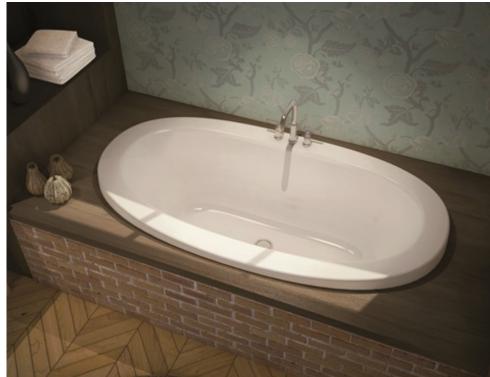

# Serenade (Drop-In)

#### **MODEL NUMBER 105515**

DIMENSIONS: 66" x 36" x 24" Acrylic

| Project :                   | CERTIFICATI                             |
|-----------------------------|-----------------------------------------|
| Contractor :                | Maax products adh the following certifi |
| MAAX Representative : Tel : | the following certifi                   |
| Date :                      | (નાગ)                                   |
|                             |                                         |

#### STANDARD FEATURES

- Oval shape bathtub with an asymmetric modern look
- Drop-in installation
- Above-the-Floor Rough (AFR) of (3 in.)
- Deck for faucet installation
- Center drain
- Cut-out template included