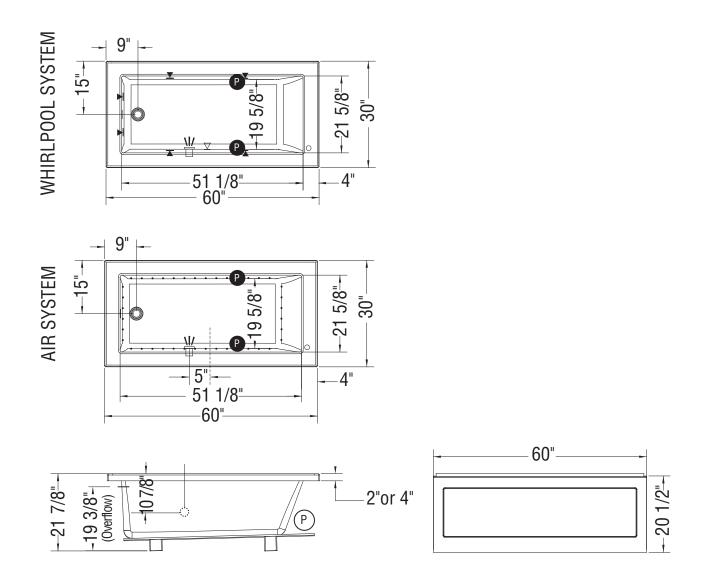

# **TECHNICAL DRAWINGS**

Indicates optional grab bar positioning  $(\triangle)$ : Indicates suction positioning

): Indicates Whirlpool jets positioning (  $\frac{\forall}{\exists}$  ): Indicates chromatherapy light positioning

• ): Indicates airjets positioning ( ): Indicates height of chromatherapy light positioning