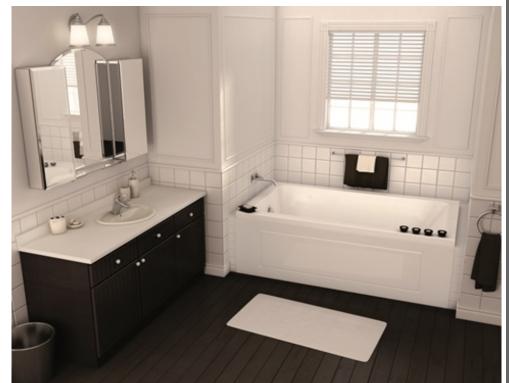

# Pose 6030

#### **MODEL NUMBER 101456**

DIMENSIONS: 60" x 30" x 22" Acrylic

| Project :             |       |
|-----------------------|-------|
| Contractor :          |       |
| MAAX Representative : | Tel : |
| Date :                |       |

### STANDARD FEATURES

- Unique features: deep bathtub with choice of two deck heights 2 or 4 inchSpecify 2 in. or 4 in. on deck height. If ordering unit with an apron, only 2-in. deck height is available.
- 20 degree inclined backrest
- Textured bottom
- Deck for faucets
- 1 bathtub, 2 installations: drop in or alcove (tiling flange available)
- Apron with or whithout access panel available

#### **OPTIONS**

- One chromatherapy light
- Water heater assembly (factory installed)
- Metal trim kit for whirlpool and combined systems
- Two 6-in. grab bars
- Metal trim kit for Aeroeffect Air Push Control
- Waste and overflow (included in product packaging when purchased)

#### **SYSTEMS**

MAAX Professional Whirlpool

Combined
Whirlpool/Aeroeffect