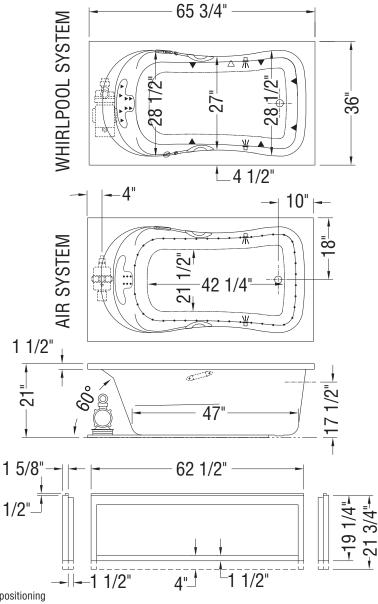

### **TECHNICAL DRAWINGS**

▲ ): Indicates whirlpool jets positioning ( ) : Indicates suction positioning  $\triangle$ 

) : Indicates airjets positioning •

): Indicates standard grab bar positioning

₩ ): Indicates chromatherapy light positioning

Bathtub base includes anti-vibration Neutra-Phone leg supports (not shown).

All dimensions are approximate. Structure measurements

must be verified against the unit to ensure proper fit.