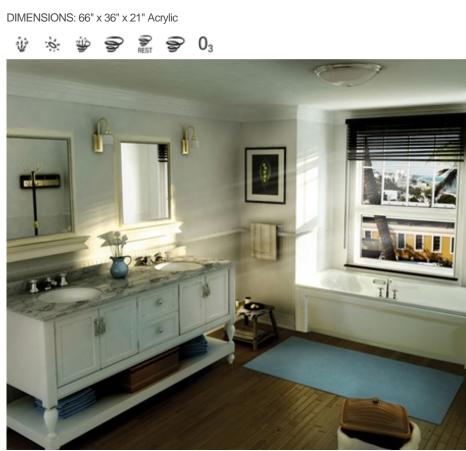

# **Topaz 6636**

#### MODEL NUMBER 101056

| Project :                   | CERTIFI    |
|-----------------------------|------------|
| Contractor :                | Maax produ |
| MAAX Representative : Tel : |            |
| Date :                      |            |

#### STANDARD FEATURES

- Charming, traditional, functional tub
- Relaxing armrests
- ergonomic backrest
- textured bottom
- Includes 2 6-in. grab bars
- End drain
- 1 bathtub, 3 installations: drop-in, alcove or undermount
- Apron available

#### **OPTIONS**

- Removable acrylic apron
- Thermo-Acoustic system
- Metal trim kit for whirlpool and combined systems
- •
- •
- Tiling flange