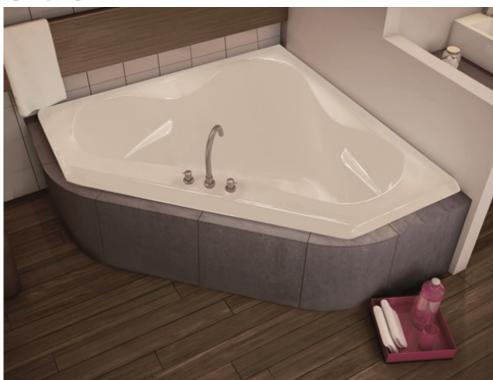

#### **MODEL NUMBER 100053**

DIMENSIONS: 59" x 59" x 20" Acrylic

| Project :             |      |
|-----------------------|------|
| Contractor :          |      |
| MAAX Representative : | Tel: |
| Date :                |      |

### STANDARD FEATURES

- Corner shape bathtub
- Drop-in or corner installation
- Integrated armrest and textured floor
- Center drain
- Apron and nailing flange available

#### **OPTIONS**

- Acrylic apron without access panel
- Nailing flange
- One chromatherapy light
- Water heater assembly (factory installed)
- Metal trim kit for whirlpool and combined systems
- Metal trim kit for Air Push Control

#### **UNIQUE FEATURES**

• Tiling Flange