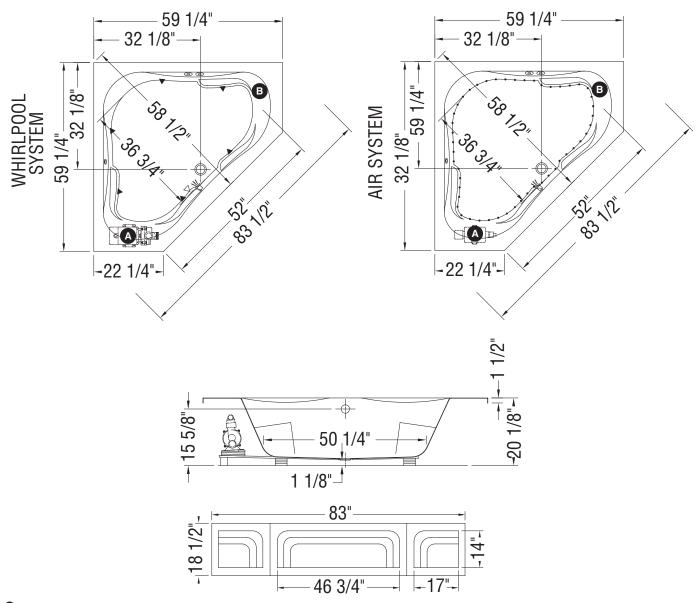

### **TECHNICAL DRAWINGS**

: Standard blower and/or pump location

: Optional blower and/or pump location ): Indicates Whirlpool jets positioning

): Indicates airjets positioning ): Indicates suction positioning

 $\stackrel{\triangle}{\sqsubseteq}$  ): Indicates suction positioning ): Indicates chromatherapy light positioning