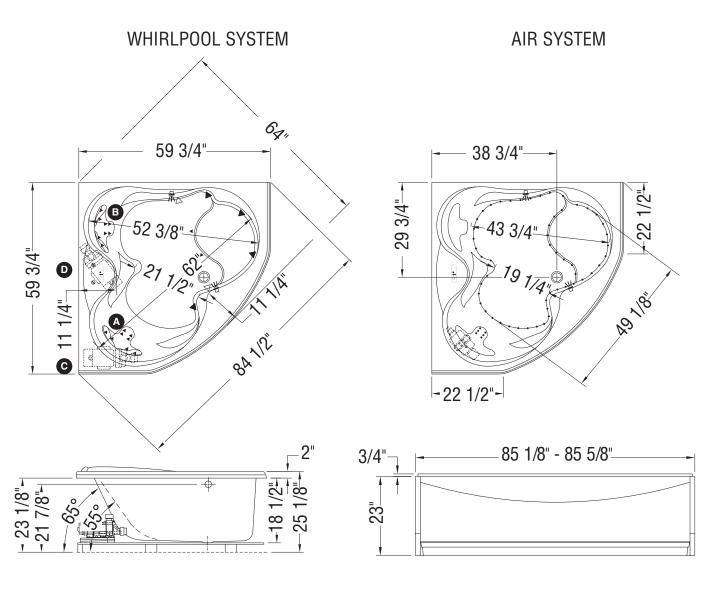

### **TECHNICAL DRAWINGS**

- (  ${\ \blacktriangle\ }$  ) : Indicates whirlpool jets positioning
- (  $\ \bigtriangleup$  ): Indicates suction positioning
- ( ): Indicates airjets positioning
- (  $\frac{W}{\Box}$  ): Indicates chromatherapy light positioning
- (A) : Location of the Backmax system
- B : Location of an additional Backmax system
- Standard pump locationSecond pump location (c
  - : Second pump location (only when equipped with
- additional Backmax system)

Bathtub base includes anti-vibration Neutra-Phone leg supports (not shown). All dimensions are approximate. Structure measurements must be verified against the unit to ensure proper fit.