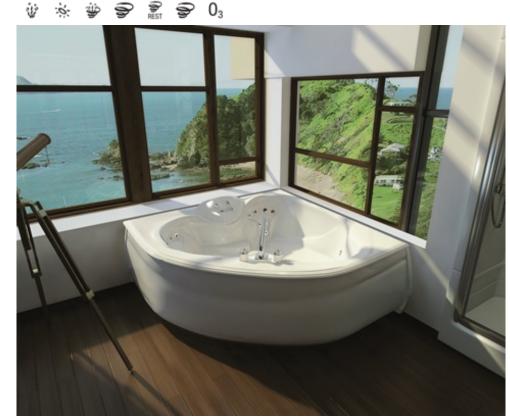

#### STANDARD FEATURES

- Fit for 2: deep and roomy
- Relaxing armrests with ergonomic backrest
- Deck for faucet and bi-level bottom
- Drop-in installation with off-center drain
- White or Biscuit cushion and cut-out template included
- Apron and tiling flange
   available

#### **SYSTEMS**

Aerofeel Chromatherapy

Combined
Aerofeel/Hydromax

- 😴 Hydrom 🖹 Hydromax REST
- Hydromax with Backmax
- $0_3$  Ozonator DOOR