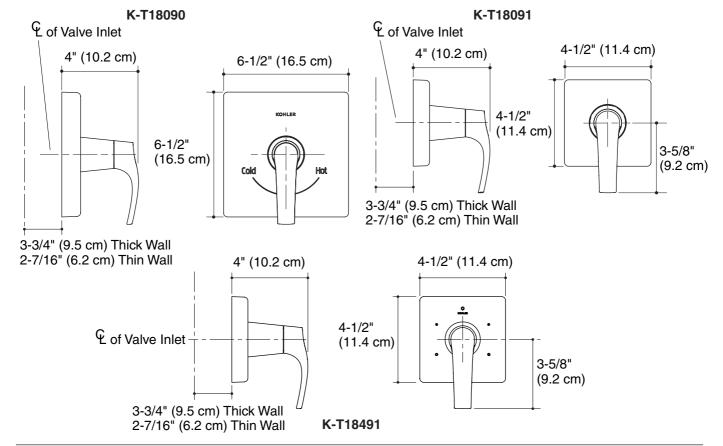

## **Product Information**

| Applicable product:                                                                                                                            |          |
|------------------------------------------------------------------------------------------------------------------------------------------------|----------|
| Thermostatic valve trim                                                                                                                        | K-T18090 |
| Volume control valve trim                                                                                                                      | K-T18091 |
| Transfer valve trim                                                                                                                            | K-T18491 |
| Lever handle is ADA compliant with the actuation force Accessibility Guidelines, Section 309 Operation, of the American with Disabilities Act. | ADA      |

## **Installation Notes**

Install this product according to the installation guide.