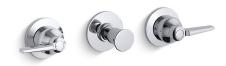

### Features

- For 8" (203 mm) centers.
- Integral diverter mechanism.
- Lever handle style option.

### Material

• Brass construction.

### Available Color/Finishes

Color tiles intended for reference only.

Color Code Description

CP Polished Chrome