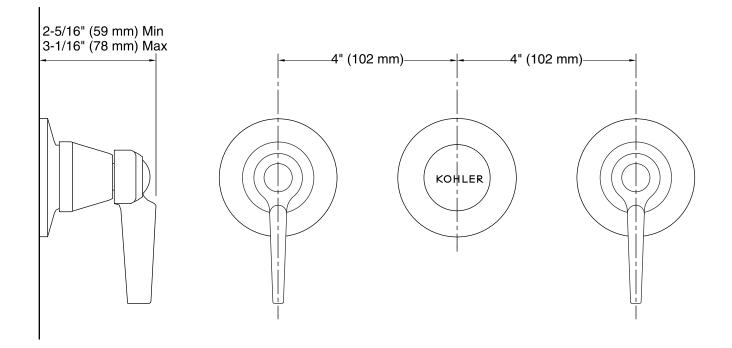

### Features

- For 8" (203 mm) centers.
- Integral diverter mechanism.
- Lever handle style option.

### Material

• Brass construction.

### **Required Accessories**

K-303-K 1/2" Ceramic In-Wall Valve System





Codes/Standards ASME A112.18.1/CSA B125.1

KOHLER<sup>®</sup> Faucet Lifetime Limited Warranty See website for detailed warranty information.

### Available Color/Finishes

Color tiles intended for reference only.

Color Code Description

CP Polished Chrome



# KOHLER. Faucets

## Triton® Bath and Shower Trim Set K-T7751-4



#### **Technical Information** All product dimensions are nominal.

## **Notes** Install this product according to the installation instructions.