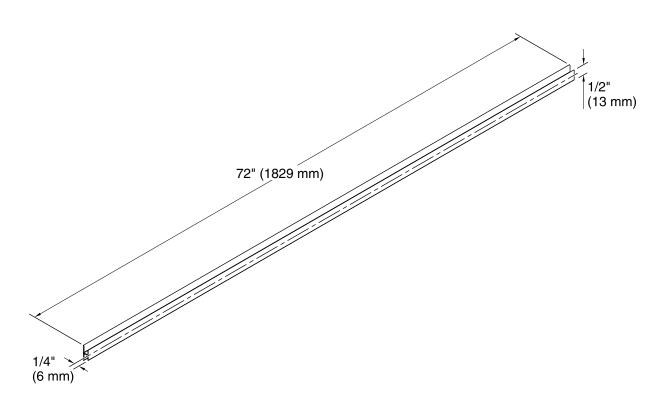

nels, or shower lockers.
- Works with a factory or field-cut wall edge.
- Helps to conceal silicone.

### **Codes/Standards**

None Applicable

See website for detailed warranty information.

#### Available Color/Finishes

Color tiles intended for reference only.

| Color | Code | Description             |
|-------|------|-------------------------|
| 1     | SHP  | Bright Polished Silver  |
|       | 0    | White                   |
|       | 96   | Biscuit                 |
|       | 47   | Almond                  |
|       | NY   | Dune                    |
|       | 95   | Ice™ Grey               |
|       | G9   | Sandbar                 |
|       | ABZ  | Anodized Dark Bronze    |
| 600   | BNK  | Anodized Brushed Nickel |





### Choreograph<sup>™</sup> 72" Wide Seam Joint K-90037



### **Technical Information**

All product dimensions are nominal.

## **Notes** Install this product according to the installation guide.