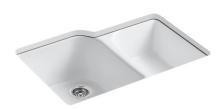

# **Executive Chef™**

Under-Mount Kitchen Sink K-5931-4U

#### **Features**

- 36-inch minimum base cabinet width.
- Large/medium bowls.
- 9 3/4-inch left depth and 7 3/4-inch right depth.
- Three oversized faucet holes with one oversized accessory hole to the right.
- Oversized holes allow for easy installation of faucets and accessories.
- Offset faucet ledge.

#### Material

KOHLER® enameled cast iron.