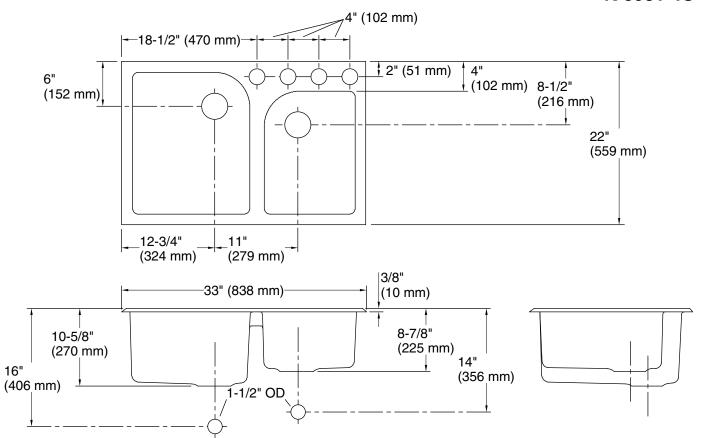

### **Technical Information**

All product dimensions are nominal.

Bowl configuration: Off-set Large/small

Installation: Under-mount
Min. base cabinet 36" (914 mm)

width:

Bowl area (Left): Length: 16" (406 mm)

Width: 19" (483 mm)

Bowl depth: 9-3/4" (248 mm)

Bowl area (Right): Length: 12" (305 mm)

Width: 17" (432 mm)

Bowl depth: 7-3/4" (197 mm)

Number of deck holes: 4

Faucet hole spacing: 4" (102 mm)
Faucet hole(s): 2-3/8" (60 mm)
Drain hole: 3-5/8" (92 mm)

Template: 116808-7, required, included