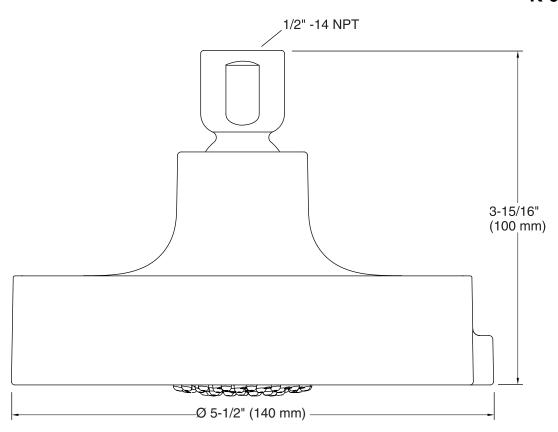

### **Features**

- 3-function showerhead with wide coverage, medium coverage, and concentrated spray options.
- 1.75 gpm (6.6 L) per minute flow rate.
- 5-1/2" (140 mm) diameter showerhead.
- Complements Purist® suite.
- MasterClean<sup>™</sup> spray nozzles to prohibit mineral build-up for easy cleaning.

## Installation

• 1/2" - 14 NPT connection

# **Technical Information**

All product dimensions are nominal.

## **Showerhead:**

Rated maximum flow: 1.75 gal/min (6.6 l/min)